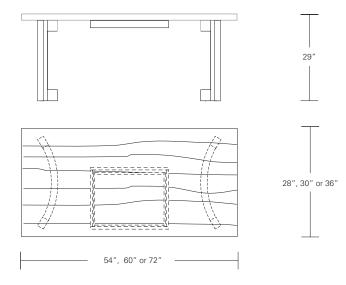

60W x 30D x 29H

## Nexus Desk

54"W × 28"D × 29"H 60"W × 30"D × 29"H 72"W × 36"D × 29"H

| DESCRIPTION                                                                                                                                                                                                                                                                                                                                        |                                     | FINISH OPTIONS                                                    |                                                                                                                                                     |                                                                                                                                                    |
|----------------------------------------------------------------------------------------------------------------------------------------------------------------------------------------------------------------------------------------------------------------------------------------------------------------------------------------------------|-------------------------------------|-------------------------------------------------------------------|-----------------------------------------------------------------------------------------------------------------------------------------------------|----------------------------------------------------------------------------------------------------------------------------------------------------|
| Nexus Desk:<br>Veneer top with solid wood or thick<br>veneer edging. Curved base with<br>solid wood vertical frame members.<br>Concealed drawer pull.<br>Standard Options:<br>Add drawer dividers.<br>Delete drawer.<br>Custom Orders:<br>Custom sizes, woods, veneer<br>patterns and finishes are available.<br>Please request a price quotation. |                                     | NATURAL                                                           | STAINED                                                                                                                                             | CERUSED                                                                                                                                            |
|                                                                                                                                                                                                                                                                                                                                                    | Standard<br>Finishes                | Cherry, Mahogany, Maple,<br>Walnut, Oak.*<br>*At additional cost. | Medium Ash, Dark Ash, Burnt<br>Ash, Ebonized Ash, Medium<br>Cherry, Dark Cherry, Medium<br>Mahogany, Ebonized Maple,<br>Medium Walnut, Dark Walnut. | Bleached Ash, Cerused Ash,<br>Cerused Dark Ash,<br>Cerused Mahogany,<br>Cerused Dark Mahogany,<br>Cerused Oak, Bleached Walnut,<br>Cerused Walnut. |
|                                                                                                                                                                                                                                                                                                                                                    | Figured<br>Veneers for<br>Top Panel | Figured Ash, Bird's Eye Maple,                                    | - I<br>Figured Maple.                                                                                                                               |                                                                                                                                                    |