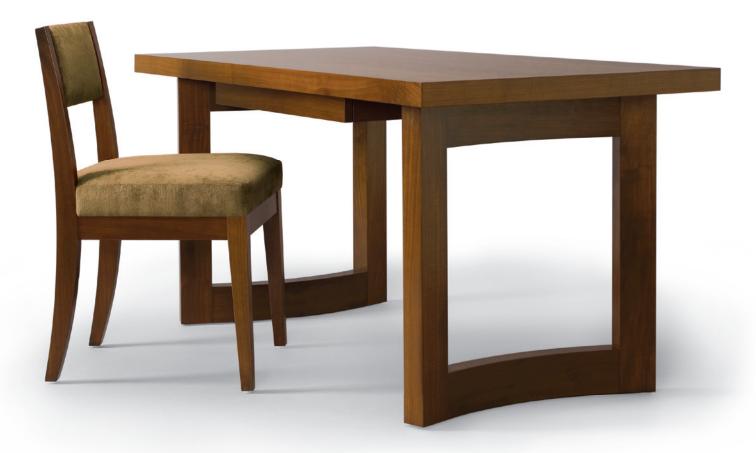

## NEXUS DESK

Ŋ

Shown in Medium Walnut with Arc Chair in COM.

Elegantly curved base forms support a generous wood desktop to evoke a modern yet informal presence. The recessed pencil drawer provides additional storage for personal supplies. Designed to compliment an executive suite or a home office.