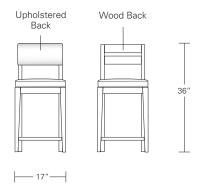

## CADET BAR STOOLS

17W x 20D x 41H

Shown in Dark Walnut in COL.

The wood framed Cadet Stool follows the design styling of the full-sized Chevron Stool, but in a more space-conscious way. While the Cadet's comfort is based on the Chevron's seat depth, its more narrow width is a perfect solution for limited counter space.







40"



## **Cadet Counter Stool**

17"W x 20"D x 36"H



17"W x 20"D x 41"H





## **Chevron Counter Stool**

21"W x 22"D x 40"H

## **Chevron Bar Stool**

21"W x 22"D x 45"H

| DESCRIPTION                                                                                                 |                      | FINISH OPTIONS                                                                                                                                                                                                                                                                                                                                         |                                                                                         |