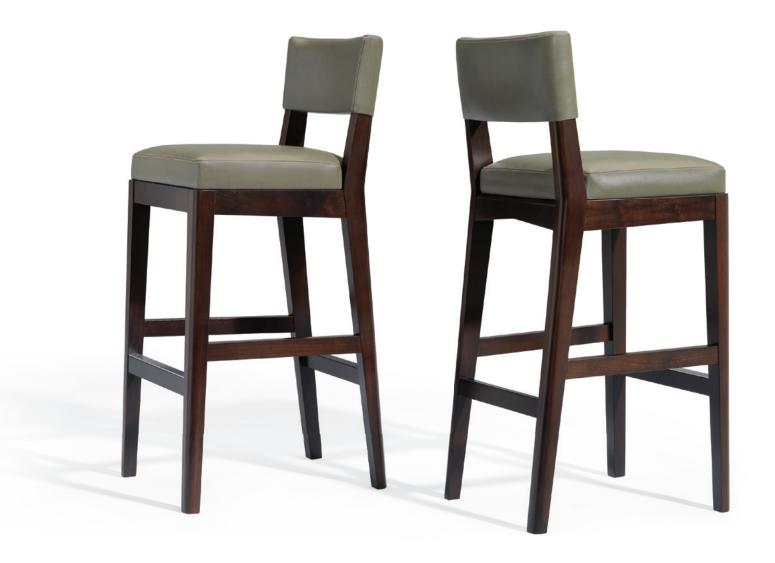

## CADET BAR STOOLS

17W x 20D x 41H

Shown in Dark Walnut in COL.

The wood framed Cadet Stool follows the design styling of the full-sized Chevron Stool, but in a more space-conscious way. While the Cadet's comfort is based on the Chevron's seat depth, its more narrow width is a perfect solution for limited counter space.