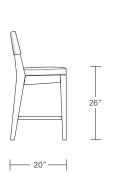

## CADET BAR STOOLS

17W x 20D x 41H

Shown in Dark Walnut in COL.

The wood framed Cadet Stool follows the design styling of the full-sized Chevron Stool, but in a more space-conscious way. While the Cadet's comfort is based on the Chevron's seat depth, its more narrow width is a perfect solution for limited counter space.







40"



## **Cadet Counter Stool**

17"W x 20"D x 36"H



17"W x 20"D x 41"H





## **Chevron Counter Stool**

21"W x 22"D x 40"H

## **Chevron Bar Stool**

21"W x 22"D x 45"H

| DESCRIPTION                                                                                                 |                      | FINISH OPTIONS                                                                                                                                                                                                                                                                                                                                         |                                                                                         |