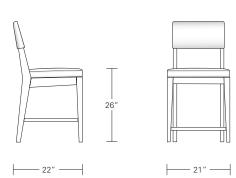

## CADET BAR STOOLS

17W x 20D x 41H

Shown in Dark Walnut in COL.

The wood framed Cadet Stool follows the design styling of the full-sized Chevron Stool, but in a more space-conscious way. While the Cadet's comfort is based on the Chevron's seat depth, its more narrow width is a perfect solution for limited counter space.







40"



## **Cadet Counter Stool**

17"W x 20"D x 36"H



17"W x 20"D x 41"H





## **Chevron Counter Stool**

21"W x 22"D x 40"H

## **Chevron Bar Stool**

21"W x 22"D x 45"H

| DESCRIPTION                                                                                                 |                      | FINISH OPTIONS                                                                                                                                                                                                                                                                                                                                         |                                                                                         |                                                                            |
|----------------------------------------------------