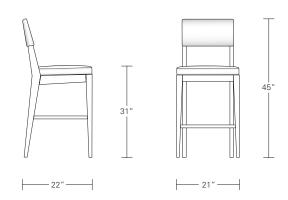

## **Chevron Counter Stool**

21"W x 22"D x 40"H

## **Chevron Bar Stool**

21"W x 22"D x 45"H

| DESCRIPTION                                                                                                 |                      | FINISH OPTIONS                                                                                                                                                                                                                                                                                                                                         |                                                                                         |                                                                            |
|-------------------------------------------------------------------------------------------------------------|----------------------|--------------------------------------------------------------------------------------------------------------------------------------------------------------------------------------------------------------------------------------------------------------------------------------------------------------------------------------------------------|-----------------------------------------------------------------------------------------|----------------------------------------------------------------------------|
| Cadet & Chevron Stool:<br>Solid wood frame with upholstered<br>seat. Brushed aluminum toe rail<br>on stool. |                      | NATURAL                                                                                                                                                                                                                                                                                                                                                | STAINED                                                                                 | CERUSED                                                                    |
|                                                                                                             | Standard<br>Finishes | Ash, Cherry, Mahogany, Maple,<br>Walnut, Oak.*                                                                                                                                                                                                                                                                                                         | Medium Ash, Dark Ash, Burnt<br>Ash, Ebonized Ash, Medium<br>Cherry, Dark Cherry, Medium | Bleached Ash, Cerused Ash,<br>Cerused Dark Ash,<br>Cerused Mahogany,       |
| Standard Options:<br>COM or COL. Upholstered or wood<br>back. Seat and back with top stitching.             |                      | *At additional cost.                                                                                                                                                                                                                                                                                                                                   | Mahogany, Ebonized Maple,<br>Medium Walnut, Dark Walnut.                                | Cerused Dark Mahogany,<br>Cerused Oak, Bleached Walnut,<br>Cerused Walnut. |
| Custom Orders:                                                                                              |                      | FABRIC AND LEATHER REQUIREMENTS                                                                                                                                                                                                                                                                                                                        |                                                                                         |                                                                            |
| Custom sizes, woods and finishes are available. Please request a price quotation.                           |                      | COM: 1 yard for stool with upholstered back, 3/4 yard for stool with wood back. 54" wide plain fabric. Repeats and fabric less than 54" wide may require additional yardage.  COL: 18 sqft. for stool with upholstered back, 15 sqft. for stool with wood back.  Hides need to be 50-55 square feet. Smaller hides may require additional square feet. |                                                                                         |                                                                            |
|                                                                                                             |                      |                                                                                                                                                                                                                                                                                                                                                        |                                                                                         |                                                                            |