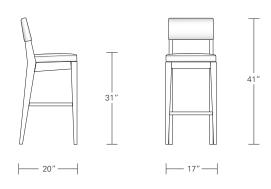

## CADET BAR STOOLS

17W x 20D x 41H

Shown in Dark Walnut in COL.

The wood framed Cadet Stool follows the design styling of the full-sized Chevron Stool, but in a more space-conscious way. While the Cadet's comfort is based on the Chevron's seat depth, its more narrow width is a perfect solution for limited counter space.