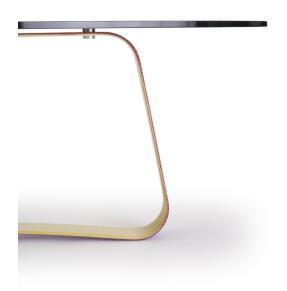

The metal strap frame is encased in two tones of leather handstitched along the edges like a finely crafted pair of shoes.

Tinted glass tops are attached to the base with a brushed nickel stand-off disk.

Glass is available in Bronze or Grey