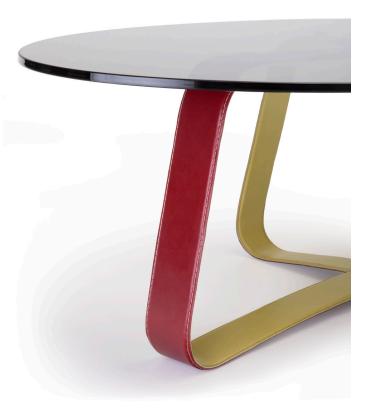

The metal strap frame is encased in two tones of leather handstitched along the edges like a finely crafted pair of shoes.

Tinted glass tops are attached to the base with a brushed nickel stand-off disk.