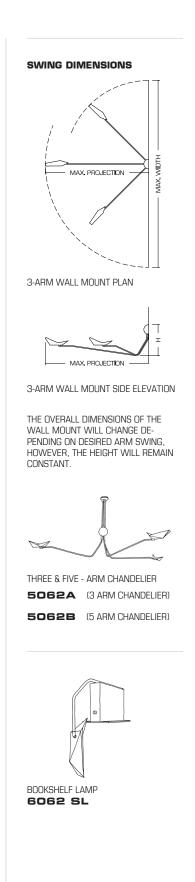

#### THREE-ARM

#### 3062

HEIGHT: 19" (48.3 CM)

WIDTH: APPROX. 114" MAX. (289.6 CM)

PROJECTION: APPROX. 63" MAX. (160.0 CM)

BACKPLATE: 6" DIA. X 3" D (15.2 DIA. X 7.6 D)

WIRING: 3 LED GY6.35 BI-PIN BASE SOCKETS, 50 WATT MAX. EACH