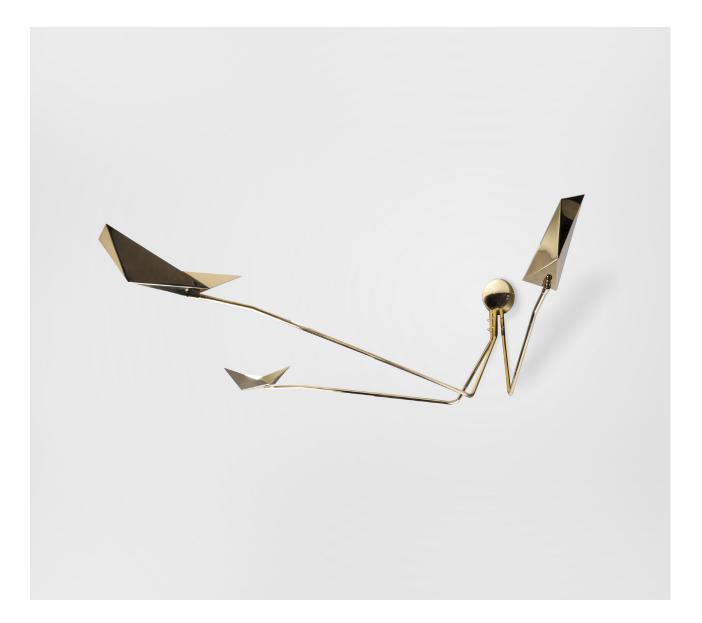

## VOLAR WALL MOUNT

#### THREE-ARM

#### 3062

HEIGHT: 19" (48.3 CM)

WIDTH: APPROX. 114" MAX. (289.6 CM)

PROJECTION: APPROX. 63" MAX. (160.0 CM)

BACKPLATE: 6" DIA. X 3" D (15.2 DIA. X 7.6 D)

WIRING: 3 LED GY6.35 BI-PIN BASE SOCKETS, 50 WATT MAX. EACH