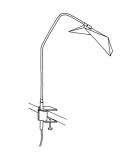

SWING-ARM SCONCE 1062

BOOKSHELF LAMP **6062 SL** 

CLAMP LIGHT 6062 CL

fuselighting.com

© COPYRIGHT FUSE LIGHTING. ALL RIGHTS RESERVED.