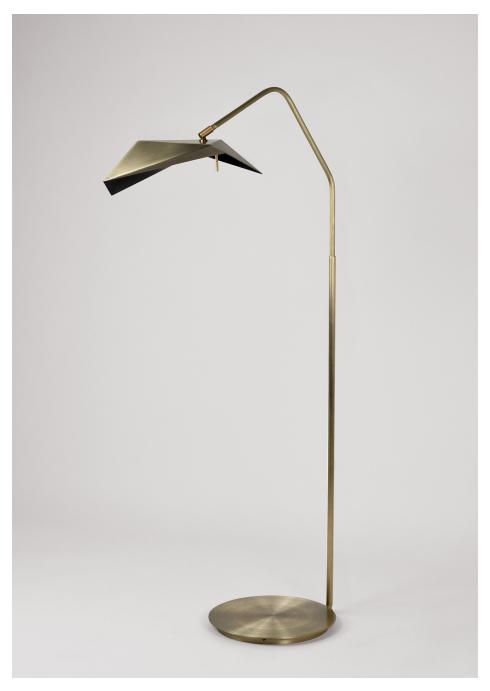

# F U S E

lighting

VOLAR FLOOR LAMP

LIGHT ANTIQUE BRASS

## VOLAR FLOOR LAMP

### 7062

HEIGHT: 50" (127 CM)
WIDTH: 12" DIA BASE (30.5 CM)

DEPTH: 22" (55.9 CM)

WIRING: 1 GY6 BI-PIN BASE SOCKET, 4.5 WATT LED MAX, DIMMABLE

RECOMMENDED BULB: 4.5 LED ONLY

2700K

CORD LENGTH: 96" PROVIDED

PLEASE SPECIFY AT TIME OF PURCHASE FOR ADDITIONAL LENGTH