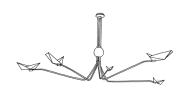

#### **SHADE INTERIOR**

PAINTED WHITE

\*\*SWIVEL NOT AVAILABLE IN: WHITE POWDER COAT BLACK POWDER COAT

5 & 3 ARM CHANDELIER

**5062A** (3 ARM CHANDELIER)

**5062B** (5 ARM CHANDELIER)

3-ARM WALL MOUNT **3062** 