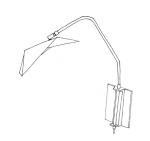

SWING-ARM SCONCE 1062

BOOKSHELF LAMP **6062 SL** 

CLAMP LIGHT 6062 CL

fuselighting.com

© COPYRIGHT FUSE LIGHTING. ALL RIGHTS RESERVED.