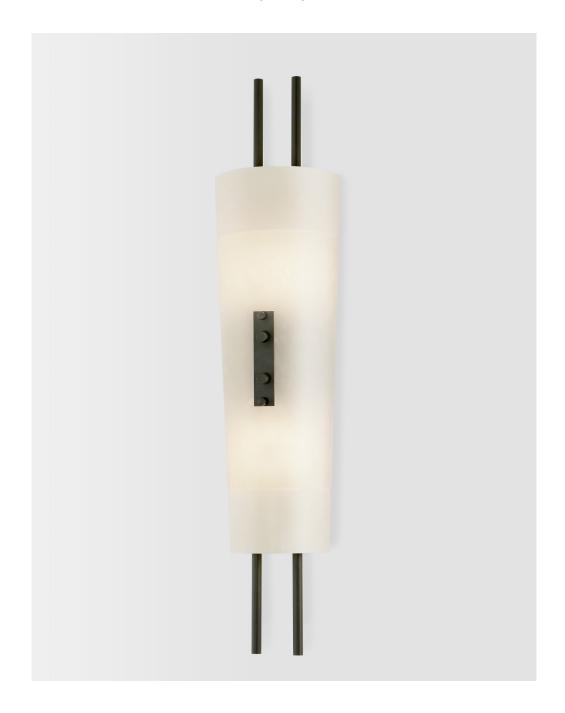

# F U S E

lighting

VIZCAYA SCONCE 18

DARK ANTIQUE BRASS WITH ALABASTER SHADE

## VIZCAYA SCONCE 18

#### 1052B

HEIGHT: 28 3/8"

(72 CM)

WIDTH: 6 1/8

(15.5 CM)

PROJECTION: 4 1/2"

(11.5 CM)

SHADE: 18  $\frac{5}{16}$ " H X 6  $\frac{1}{8}$ " W

(46.5 H X 15.5 W)

BACKPLATE: 12" H X 4 1/8" W

(30.5 H X 10.5 W)

WIRING: 2 CANDELABRA-BASE SOCKET, 60 WATT MAX.

RECOMMENDED BULB: CLEAR CA J-BOX LOCATION: 14 3/16" (36 CM)

FROM TOP OF FIXTURE

### MINERAL SHADE

ALABASTER

#### NOTE:

ALABASTER SHADES ARE CARVED FROM A SOLID BLOCK OF STONE AND WILL VARY IN COLOR AND VEINING

SCONCE 1052

fuselighting.com

© COPYRIGHT FUSE LIGHTING. ALL RIGHTS RESERVED.