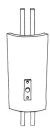

#### 1052B

HEIGHT: 28 3/8"

(72 CM)

WIDTH: 6 1/8

(15.5 CM)

PROJECTION: 4 1/2"

(11.5 CM)

SHADE: 18  $\frac{5}{16}$ " H X 6  $\frac{1}{8}$ " W

(46.5 H X 15.5 W)

BACKPLATE: 12" H X 4 1/8" W

(30.5 H X 10.5 W)

WIRING: 2 CANDELABRA-BASE SOCKET, 60 WATT MAX.

RECOMMENDED BULB: CLEAR CA J-BOX LOCATION: 14 3/16" (36 CM)

FROM TOP OF FIXTURE