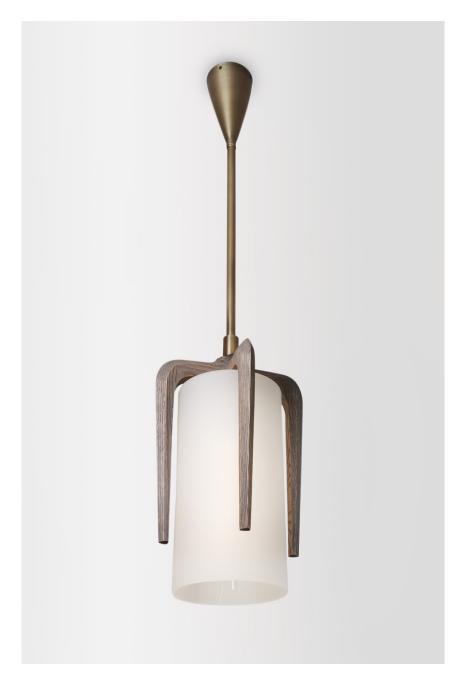

# VICTORIA PENDANT

LIGHT ANTIQUE BRASS WITH DRIFT AND OPAL SEA GLASS

© 2000-2020 FUSE LIGHTING. ALL RIGHTS RESERVED.

## PENDANT

### 4047

| HEIGHT: | 17 1/2" | (44.4 CM) |  |
|---------|---------|-----------|--|
|         |         |           |  |

(29.2 CM)

DEPTH: 11 1/2" (WOOD) (29.2 CM)

GLASS: 15" H X 8" DIA. (38.1 H X 20.3 DIA.)

WIDTH: 11 1/2" (WOOD)

OAH: 60" STANDARD (152.4 CM)

CEILING CANOPY: 9" H X 4 1/2" DIA. (22.9 H X 11.4 DIA.)

WEIGHT: 30 LBS.

WIRING: 1 MEDIUM-BASE SOCKET, 60 WATT MAX. EACH

RECOMMENDED BULBS: CLEAR G-40

#### **METAL FINISHES**

BRUSHED BRASS LIGHT ANTIQUE BRASS DARK ANTIQUE BRASS MATTE BRASS POLISHED NICKEL SATIN NICKEL OIL RUBBED BRONZE GLOSS WHITE POWDER COAT MATTE BLACK POWDER COAT PATINATED STEEL

#### WOOD FINISHES

OAK WEATHERED OAK WHITE WEATHERED OAK RAIN DUNE DRIFT SHALE CUSTOM STAIN (UPCHARGE)

\*WOOD FRAME IS HAND CARVED

GLASS SHADE COLOR OPAL

TEXTURE (CHOOSE ONE) SMOOTH FROSTED (INSIDE)

#### NOTES:

GLASS IS HANDBLOWN MAY HAVE BUBBLES AND SLIGHT IRREGULARITIES TO IT'S SHAPE. COLOR WILL HAVE A OMBRED EFFECT.

OUTDOOR PENDANT

fuselighting.com

© Copyright fuse lighting. All rights reserved.