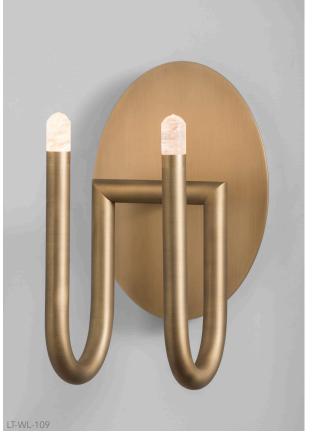

ELECTRICAL: LED 4W 2700K

| MODEL      | W     | D     | H (FIXTURE ONLY) |
|------------|-------|-------|------------------|
| LT-WL-109  | 6"    | 8"    | 11.25"           |
| DUBBLE ARM | 152MM | 206MM | 284MM            |

ELECTRICAL: LED 2 X 4W 2700K

WALL PLATE: W 8" (203MM) D 0.75" (20MM) H 11" (279MM)

SHADE: STANDARD BUBBLE GLASS

OPTIONAL ROCK CRYSTAL (SHOWN)

FINISH:

CHAMPAGNE (SHOWN)
BRUSHED BRONZE
CINNAMON BRONZE
COGNAC BRONZE
SATIN NICKEL (SHOWN)
POLISHED NICKEL
MATTE WHITE
GRAPHITE