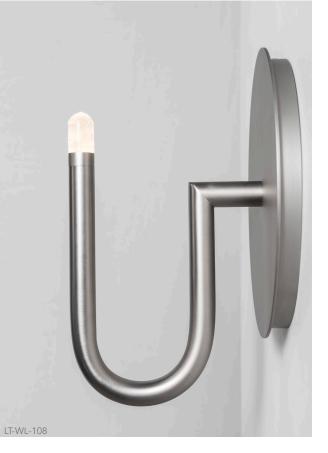

## VENDOME SCONCE

| MODEL      | W    | D     | H (FIXTURE ONLY) |
|------------|------|-------|------------------|
| LT-WL-108  | 1"   | 8"    | 11.25"           |
| SINGLE ARM | 25MM | 206MM | 284MM            |

ELECTRICAL: LED 2 X 4W 2700K

WALL PLATE: W 8" (203MM) D 0.75" (20MM) H 11" (279MM)

SHADE: STANDARD BUBBLE GLASS

OPTIONAL ROCK CRYSTAL (SHOWN)

FINISH:

CHAMPAGNE (SHOWN)
BRUSHED BRONZE
CINNAMON BRONZE
COGNAC BRONZE
SATIN NICKEL (SHOWN)
POLISHED NICKEL
MATTE WHITE
GRAPHITE

LT-WL-108

8"

11.25"

11.25"