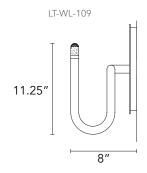

ELECTRICAL: LED 4W 2700K

| MODEL      | W     | D     | H (FIXTURE ONLY) |
|------------|-------|-------|------------------|
| LT-WL-109  | 6"    | 8"    | 11.25"           |
| DUBBLE ARM | 152MM | 206MM | 284MM            |

ELECTRICAL: LED 2 X 4W 2700K

WALL PLATE: W 8" (203MM) D 0.75" (20MM) H 11" (279MM)

SHADE: STANDARD BUBBLE GLASS

OPTIONAL ROCK CRYSTAL (SHOWN)

FINISH:

CHAMPAGNE (SHOWN)
BRUSHED BRONZE
CINNAMON BRONZE
COGNAC BRONZE
SATIN NICKEL (SHOWN)
POLISHED NICKEL
MATTE WHITE
GRAPHITE