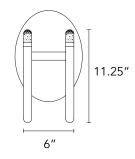

## VENDOME SCONCE

| MODEL      | W    | D     | H (FIXTURE ONLY) |
|------------|------|-------|------------------|
| LT-WL-108  | 1"   | 8"    | 11.25"           |
| SINGLE ARM | 25MM | 206MM | 284MM            |

ELECTRICAL: LED 2 X 4W 2700K

WALL PLATE: W 8" (203MM) D 0.75" (20MM) H 11" (279MM)

SHADE: STANDARD BUBBLE GLASS

OPTIONAL ROCK CRYSTAL (SHOWN)

FINISH:

CHAMPAGNE (SHOWN)
BRUSHED BRONZE
CINNAMON BRONZE
COGNAC BRONZE
SATIN NICKEL (SHOWN)
POLISHED NICKEL
MATTE WHITE
GRAPHITE