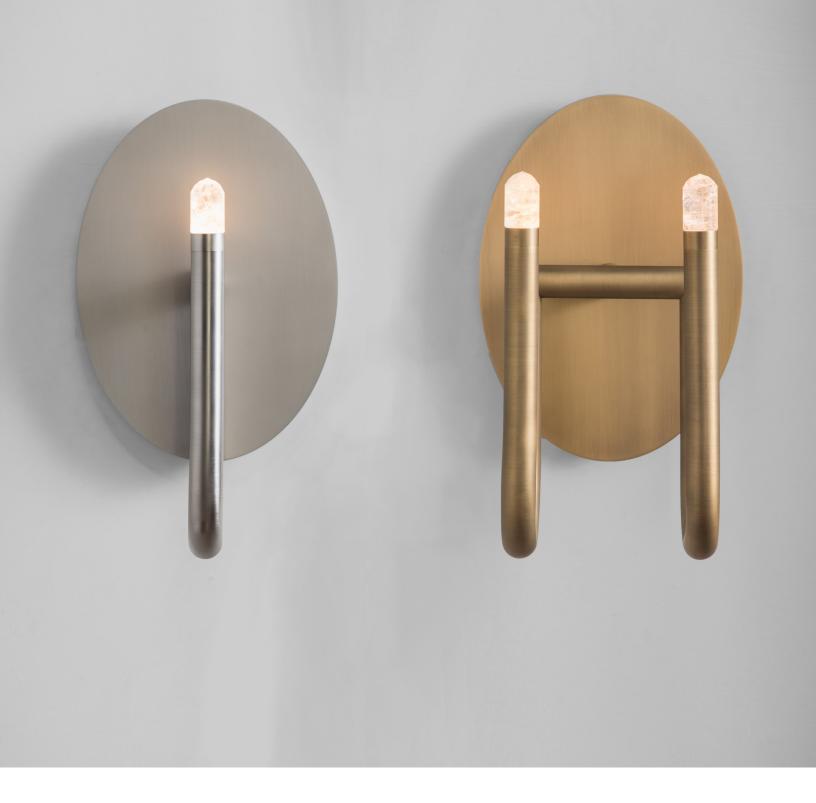

## VENDOME SCONCE

| MODEL      | W    | D     | H (FIXTURE ONLY) |
|------------|------|-------|------------------|
| LT-WL-108  | 1"   | 8"    | 11.25"           |
| SINGLE ARM | 25MM | 206MM | 284MM            |

ELECTRICAL: LED 4W 2700K

| MODEL      | W     | D     | H (FIXTURE ONLY) |
|------------|-------|-------|------------------|
| LT-WL-109  | 6"    | 8"    | 11.25"           |
| DUBBLE ARM | 152MM | 206MM | 284MM            |

ELECTRICAL: LED 2 X 4W 2700K

WALL PLATE: W 8" (203MM) D 0.75" (20MM) H 11" (279MM)

SHADE: STANDARD BUBBLE GLASS

OPTIONAL ROCK CRYSTAL (SHOWN)

FINISH:

CHAMPAGNE (SHOWN)
BRUSHED BRONZE
CINNAMON BRONZE
COGNAC BRONZE
SATIN NICKEL (SHOWN)
POLISHED NICKEL
MATTE WHITE
GRAPHITE