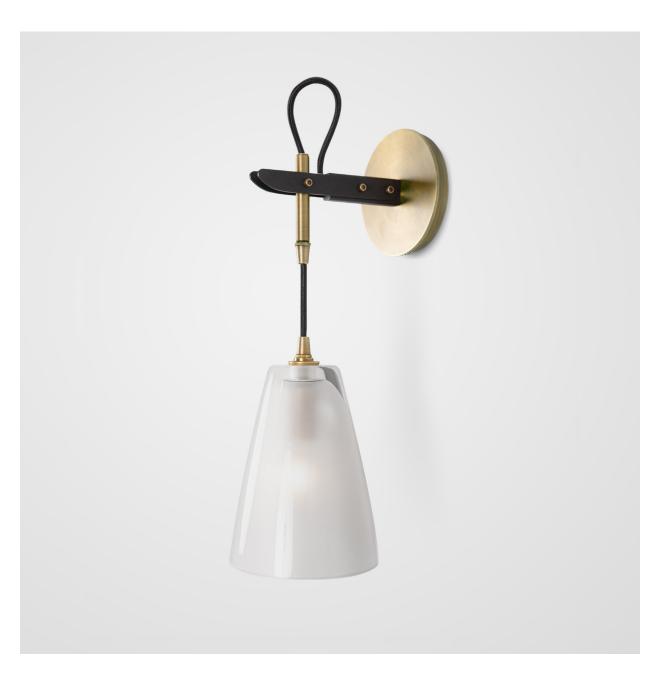

# VAIL SINGLE SCONCE

LIGHT ANTIQUE BRASS WITH PATINATED STEEL AND CLEAR FROSTED GLASS

© 2000-2020 FUSE LIGHTING. All Rights Reserved.

## VAIL SINGLE SCONCE

#### 1078

| HEIGHT: 16"   | (40.6 CM) |
|---------------|-----------|
| WIDTH: 5 1/4" | (13.3 CM) |

PROJECTION: 8" (20.3 CM)

WIRING: 1 CANDELABRA BASE

SOCKET, 60 WATT MAX. EACH

RECOMMENDED BULB: CLEAR T6 OR G-16.5

WEIGHT: APPROX 5.5 LBS

J-BOX LOCATION: APPROX. 14 1/2" (36.8 CM) FROM BOTTOM OF GLASS

### METAL FINISHES

BRUSHED BRASS LIGHT ANTIQUE BRASS DARK ANTIQUE BRASS OIL RUBBED BRONZE GLOSS WHITE POWDER COAT MATTE BLACK POWDER COAT PATINATED STEEL

#### GLASS OPTIONS

COLOR (CHOOSE ONE) CLEAR SMOKE

TEXTURE (CHOOSE ONE) SMOOTH FROSTED (INSIDE)