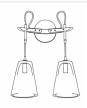

# F U S E

lighting

VAIL 6-LIGHT PENDANT

PATINATED STEEL WITH LIGHT ANTIQUE BRASS AND CLEAR GLASS

## VAIL 6-LIGHT CHANDELIER

## 5078B

HEIGHT: 28" (71.1 CM)
WIDTH:24" APPROX DIA (61 CM)
STEM: 39" (99.1 CM)
OAH: APPROX 63" H (160 CM)
CEILING CANOPY: 8" DIA. (20.3 DIA.)

WEIGHT: 40 LBS.

WIRING: 6 CANDELABRA-BASE SOCKETS, 60 WATT MAX. EACH

RECOMMENDED BULB: T 6.5