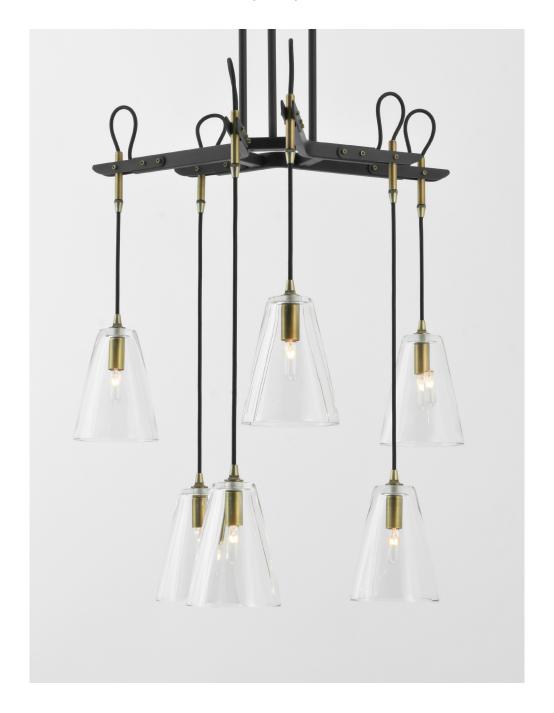

# F U S E

lighting

VAIL 6-LIGHT PENDANT

PATINATED STEEL WITH LIGHT ANTIQUE BRASS AND CLEAR GLASS

## VAIL 6-LIGHT CHANDELIER

## 5078B

HEIGHT: 28" (71.1 CM)
WIDTH:24" APPROX DIA (61 CM)
STEM: 39" (99.1 CM)
OAH: APPROX 63" H (160 CM)
CEILING CANOPY: 8" DIA. (20.3 DIA.)

WEIGHT: 40 LBS.

WIRING: 6 CANDELABRA-BASE SOCKETS, 60 WATT MAX. EACH

RECOMMENDED BULB: T 6.5