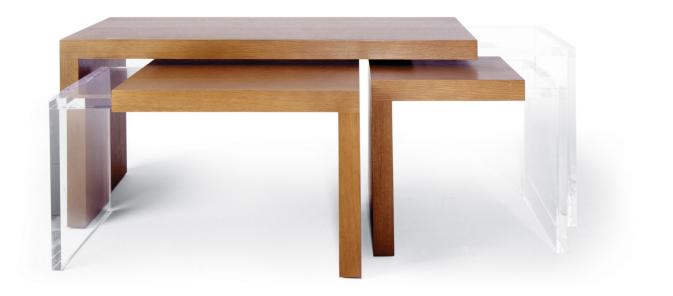

## THREE-WAY NESTING TABLE SET

The work of artist David Nash was part of the motivation behind the Triad Nesting Tables and 3-Way Nesting Tables. His use of solid forms and balance created a tension that inspired this design. We welcomed the opportunity to juxtapose two very different materials - in this case wood and acrylic. This is the coffee table off-shoot of our 3-Way Nesting Tables. This elongated version provides a flexible and changeable set of surfaces perfectly proportioned and suited to sofa and sectionals seating. Also available individually and sized as a console.

## DIMENSIONS

1 Set of 3 Nesting Cocktail Tables: 52"W x 18"D x 19"D Large: 52"W x 18"D x 19"H Medium: 27.75"W x 18"D x 16"H Small: 18"W x 18"D x 16"H