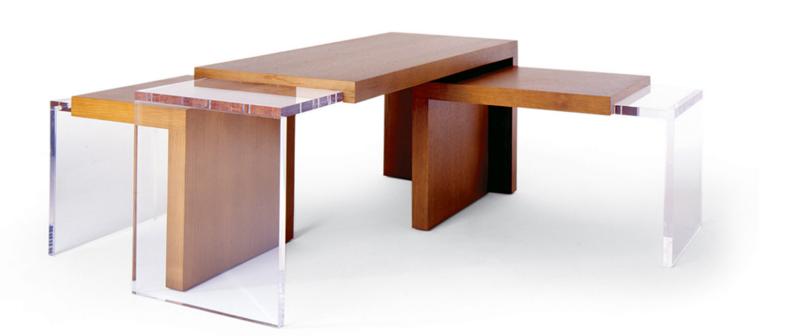

## THREE-WAY NESTING TABLE SET

The work of artist David Nash was part of the motivation behind the Triad Nesting Tables and 3-Way Nesting Tables. His use of solid forms and balance created a tension that inspired this design. We welcomed the opportunity to juxtapose two very different materials - in this case wood and acrylic. This is the coffee table off-shoot of our 3-Way Nesting Tables. This elongated version provides a flexible and changeable set of surfaces perfectly proportioned and suited to sofa and sectionals seating. Also available individually and sized as a console.

## DIMENSIONS

1 Set of 3 Nesting Cocktail Tables: 52"W x 18"D x 19"D Large: 52"W x 18"D x 19"H Medium: 27.75"W x 18"D x 16"H Small: 18"W x 18"D x 16"H