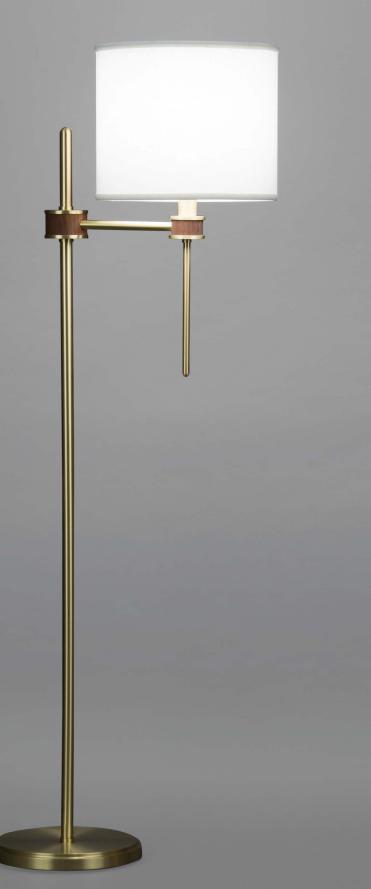

### MODEL # 10519

This highly customizable, swing arm floor lamp is available in six metal finish options, with the hubs that can be configured in one of five shagreen color options or one of three wood options.

#### MATERIALS

Brass

#### FINISHES

Antiqued Boyd Brass, Blackened Brass, Polished Brass, Satin Brass, Polished Nickel, Satin Nickel.

#### Shagreen Collar:

Charcoal, Chocolate, Peony, Sage Green or Sand. Shagreen is subject to dye lot and cut variations.

#### Wood Collar:

Grey Cerused Oak, Natural Maple or Natural Walnut

#### Incandescent

One, Medium base, Three-way A21, 250w max lamp (not included). Compatible with LED Screw-in lamps

| DIMENSIONS                            | WEIGHT  |
|---------------------------------------|---------|
| W 21.75" x H 56" x Base 9" Diam.      | 22 lbs. |
| W 55.2 cm x H 142.2 cm x Base 22.9 cm | 11 kg   |
| White Linen Round Shade.              |         |
| 12.125" dia x 10" H or 30.7 x 25.4 cm |         |