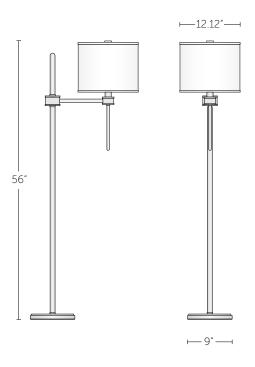

#### Incandescent

One, Medium base, Three-way A21, 250w max lamp (not included). Compatible with LED Screw-in lamps

| DIMENSIONS                            | WEIGHT  |
|---------------------------------------|---------|
| W 21.75" x H 56" x Base 9" Diam.      | 22 lbs. |
| W 55.2 cm x H 142.2 cm x Base 22.9 cm | 11 kg   |
| White Linen Round Shade.              |         |
| 12.125" dia x 10" H or 30.7 x 25.4 cm |         |