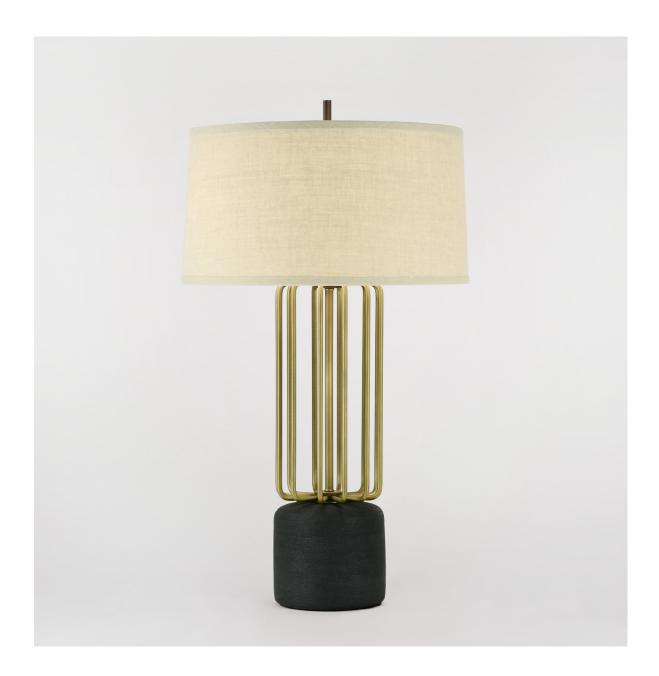

# F U S E

lighting

TOKYO TABLE LAMP

LIGHT ANTIQUE BRASS WITH CARBON CERAMIC BASE AND NATURAL LINEN SHADE

# TOKYO TABLE LAMP

### 6071

HEIGHT: 29" (73.7 CM)

BASE: 6.5" DIA. (16.5 CM)

SHADE: 17" DIA. X 9.25" H (43.2 DIA. X 23.5 H)

WIRING: 2 MEDIUM BASE SOCKETS WITH PULL CHAINS AND IN-LINE HI/LO SWITCH, 60 WATT MAX EA.

RECOMMENDED BULB: FROSTED "A" 60 WATT MAX EACH.