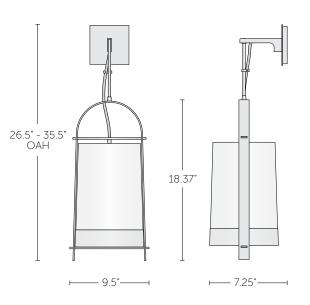

## DIMENSIONS

Specify Overall height of 26.5" OR 35.5" Frame Height 18.375" x W 9.5" x D 8.625" Frame Height 467 mm x W 241 mm x D 219 mm

#### NOTES

- Shade: 7.25" x 7.75" x 11" (184 mm x 197 mm x 279 mm)
- Backplate: 4.5" sq. (114 mm sq.)
- Center of outlet box to top of fixture: 2.5" (64 mm)
- UL listed (or equivalent) for damp locations
- Shade: white rayon/acetate blend with 2.5" external opaque banding
- Top and bottom diffusers: white acrylic
- Cord management clip provided

## REQUIRED INFORMATION

- Height Overall: 26.5" OR 35.5" (762 mm OR 1219 mm)
- Cord Options: Black, Charcoal, Dark Olive, Navy, Red, Silver or Warm Tan