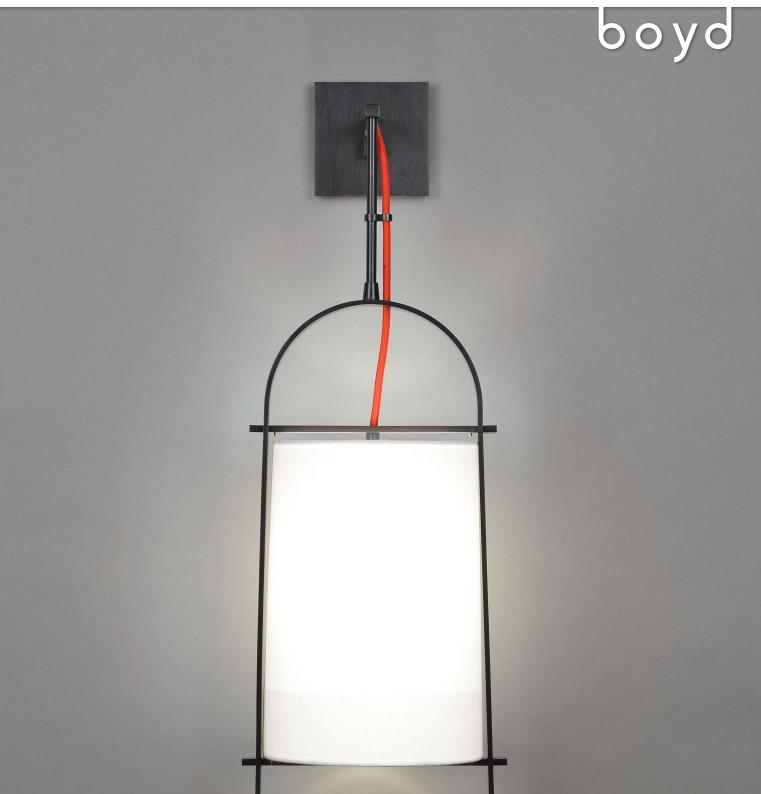

# To-Ji Sconce

# MODEL # 10605

Recalling a Chinese water bucket, the To-ji is a study in simple serenity. Constructed with an elegant linen shade supported by a graceful arched yoke. Designed by Jiun Ho..

# FINISHES

Antiqued Boyd Brass, Blackened Brass, Gossamer Gold, Satin Brass or Satin Nickel

#### NOTES

- Shade: 7.25" x 7.75" x 11" (184 mm x 197 mm x 279 mm)
- Backplate: 4.5" sq. (114 mm sq.)
- Center of outlet box to top of fixture: 2.5" (64 mm)
- UL listed (or equivalent) for damp locations
- Shade: white rayon/acetate blend with 2.5" external opaque banding
- Top and bottom diffusers: white acrylic
- Cord management clip provided

## REQUIRED INFORMATION

- Height Overall: 26.5" OR 35.5" (762 mm OR 1219 mm)
- Cord Options: Black, Charcoal, Dark Olive, Navy, Red, Silver or Warm Tan