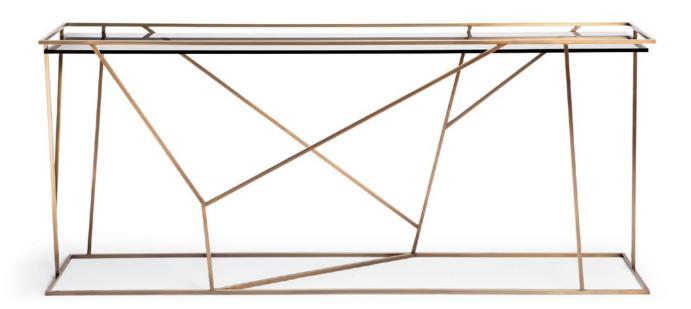

## THICKET CONSOLE

Inspired by a dense group of indigenous trees in the Anderson Valley of Northern California, our seamless metal branch-like Thicket Console Table offers a quiet yet strong presence. A handsome hedge for the entry or behind a sofa.

Its graceful, elongate structure with a recessed glass surface is artisan crafted by hand in steel with a plated patina finish.

Handcrafted in California.