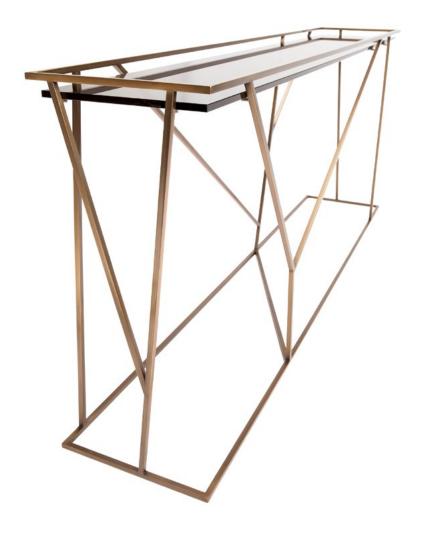

## THICKET CONSOLE

Inspired by a dense group of indigenous trees in the Anderson Valley of Northern California, our seamless metal branch-like Thicket Console Table offers a quiet yet strong presence. A handsome hedge for the entry or behind a sofa.

Its graceful, elongate structure with a recessed glass surface is artisan crafted by hand in steel with a plated patina finish.

Handcrafted in California.