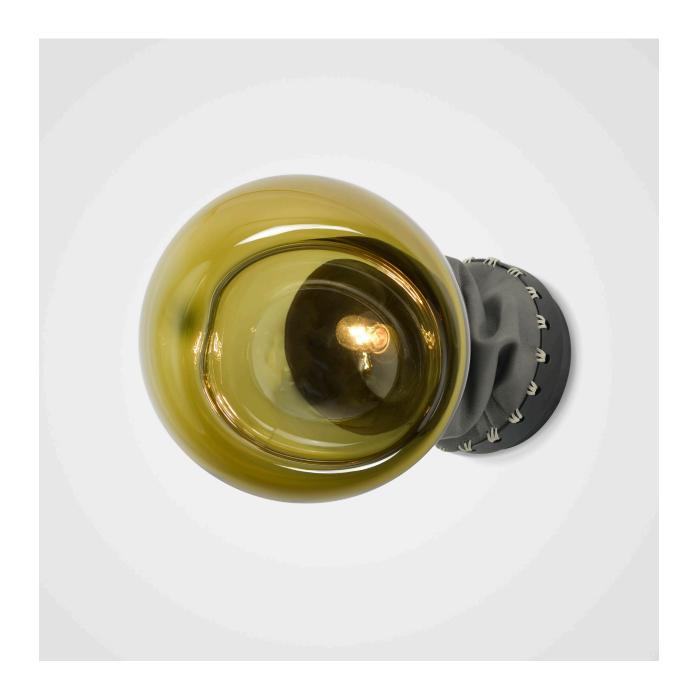

# TANGIER SCONCE

PATINATED STEEL WITH OLIVE GLASS AND MINK LEATHER

#### 9088

DIA: APPROX 8 1/2" (21.6 CM)

PROJECTION: 11 1/2" (29.2 CM)

WEIGHT: 4 1/2

WIRING: SINGLE CANDELABRA BASE

SOCKET, 60 WATT MAX.

RECOMMENDED BULB: 25 WATT CLEAR

T-7

#### **GLASS SHADES**

PATINATED STEEL

**COLOR** (CHOOSE ONE)
CLEAR AND OPAL
OR
SMOKE AND AMBER

#### **LEATHER OPTIONS**

BLACK
WHITE
CREAM
MINK
C.O.L. (UPCHARGE)

**BROWN** 

fuselighting.com

© COPYRIGHT FUSE LIGHTING. ALL RIGHTS RESERVED.