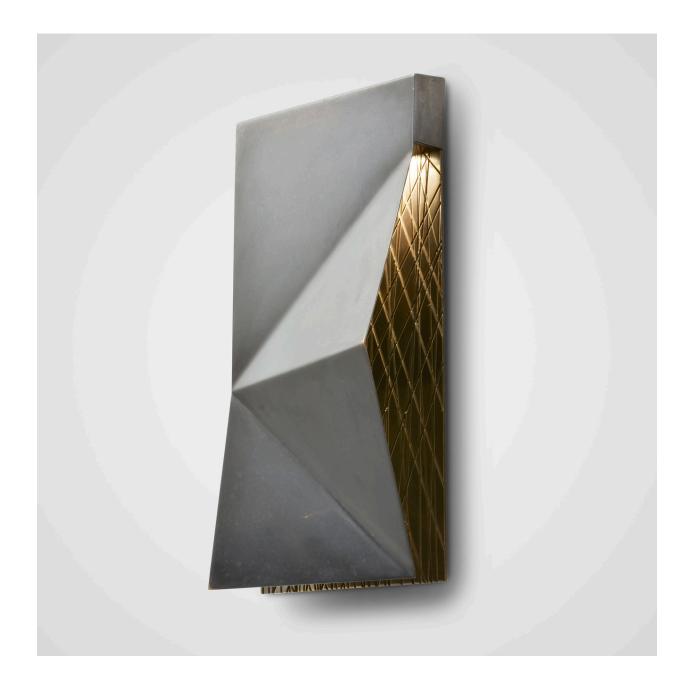

## STOCKHOLM SCONCE

PATINATED BRONZE

## STOCKHOLM SCONCE

200 Lexington Avenue Suite 1210 New York, NY 10016 212.684.0070 Fax.212.684.0776 www.dennismiller.com

#### 9087

HEIGHT: 14" (35.5 CM)
WIDTH: 7" (17.8 CM)

PROJECTION: 4" (10.2 CM)

BACKPLATE: 4 1/4 DIA (10.8 CM)

WEIGHT: 7.5 LBS

WIRING: DIMMABLE 4 W LED 2700 K,

90+ CRI

J-BOX LOCATION: APPROX. 7" (17.8CM) FROM TOP OF FIXTURE

## **METAL FINISHES**

PATINATED BRONZE
BRUSHED BRASS
LIGHT ANTIQUE BRASS
DARK ANTIQUE BRASS
POLISHED NICKEL
SATIN NICKEL
OIL RUBBED BRONZE
GLOSS WHITE POWDER COAT
MATTE BLACK POWDER COAT
PATINATED STEEL