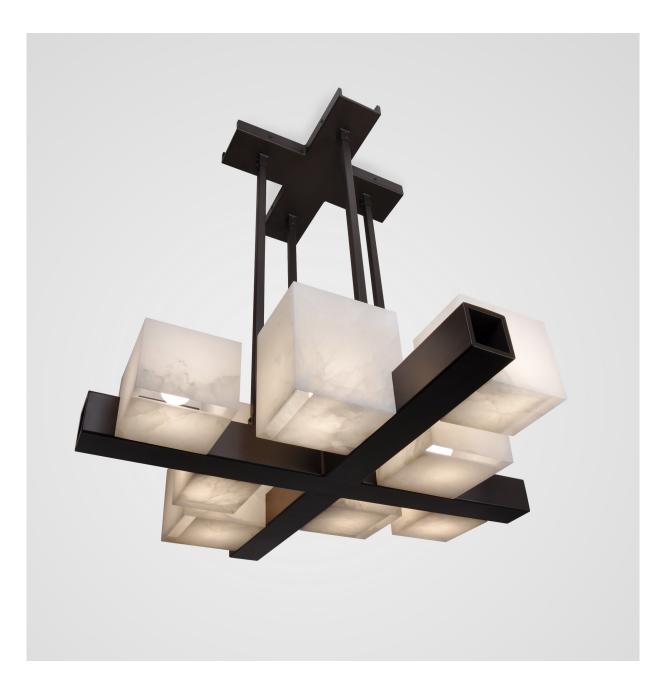

## SOHO X CHANDELIER

MATTE BLACK POWDER COAT WITH ALABASTER SHADES

© 2000-2020 FUSE LIGHTING. ALL RIGHTS RESERVED.

# SOHO X CHANDELIER

### 5059 X

| HEIGHT: 8" | (20.3 CM) |
|------------|-----------|
| WIDTH: 36" | (91.4 CM) |
| DEPTH: 36" | (91.4 CM) |
| OAH: 38"   | (96.5 CM) |

CEILING CANOPY: 19" W X 19" D (48.3 W X 48.3 D)

WEIGHT: APPROX. 120 LBS.

WIRING: 8 CANDELABRA-BASE SOCKETS, 60 WATT MAX. EACH

RECOMMENDED BULB: CLEAR 40 WATT G-16.5

#### SHADE OPTION

ALABASTER

NOTES:

SHADES ARE HAND CUT AND ASSEM-BLED FROM ALABASTER SHEETS.

NO TWO SHADE CUBES WILL BE IDENTICAL AND WILL VARY IN COLOR AND VEINING.

CHANDELIER 5059