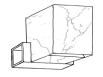

#### SHADE OPTION

ALABASTER

NOTES:

SHADES ARE HAND CUT AND ASSEM-BLED FROM ALABASTER SHEETS.

NO TWO SHADE CUBES WILL BE IDENTICAL AND WILL VARY IN COLOR AND VEINING.

CHANDELIER 5059