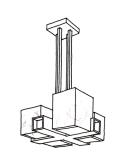

### 5059 X

| HEIGHT: 8" | (20.3 CM) |
|------------|-----------|
| WIDTH: 36" | (91.4 CM) |
| DEPTH: 36" | (91.4 CM) |
| OAH: 38"   | (96.5 CM) |

CEILING CANOPY: 19" W X 19" D (48.3 W X 48.3 D)

WEIGHT: APPROX. 120 LBS.

WIRING: 8 CANDELABRA-BASE SOCKETS, 60 WATT MAX. EACH

RECOMMENDED BULB: CLEAR 40 WATT G-16.5