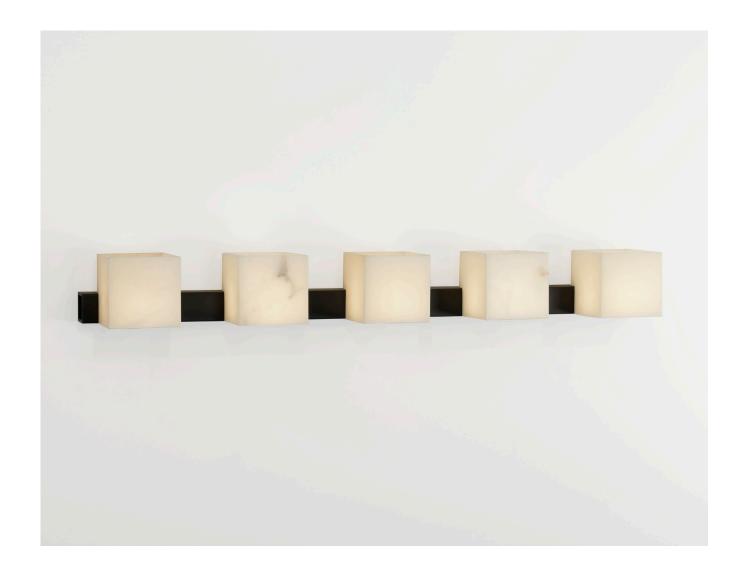

## SOHO LINEAR SCONCE

### 9059C

HEIGHT: 7" (17.8 CM)

WIDTH: 62" (157.5 CM)
DEPTH: 8" (20.3 CM)

WEIGHT: 7.5 LBS

WIRING: 5 CANDELABRA BASE SOCKETS, 60 WATT MAX. EACH

RECOMMENDED BULB: WHITE G-16.5

25 WATT

J-BOX LOCATION: APPROX. 7" (17.8 CM) FROM TOP OF FIXTURE

#### **SHADE OPTION**

ALABASTER

NOTES:

SHADES ARE HAND CUT AND ASSEMBLED FROM ALABASTER SHEETS.

NO TWO SHADE CUBES WILL BE IDENTICAL AND WILL VARY IN COLOR AND VEINING.

CHANDELIER **5059** 

CHANDELIER X 5059 X