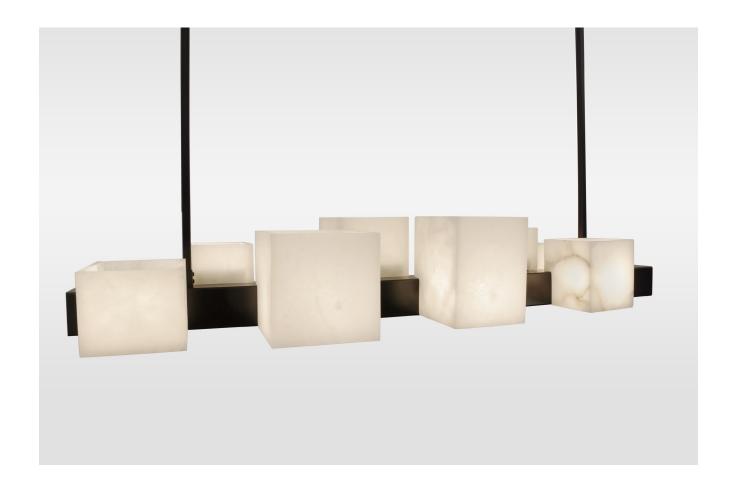

### SOHO CHANDELIER

#### 5059

HEIGHT: 8" (20.3 CM)
WIDTH: 52" (132.1 CM)
DEPTH: 17" (43.2 CM)
OAH: 38" (96.5 CM)

CEILING CANOPY: 44"W X 4 1/4"D

(111.7W X 10.8D)

WEIGHT: APPROX. 100 LBS.
WIRING: 8 CANDELABRA-BASE
SOCKETS, 60 WATT MAX. EACH

RECOMMENDED BULB: WHITE G-16.5 GLOBE

#### SHADE OPTION

ALABASTER

#### NOTES:

SHADES ARE HAND CUT AND ASSEMBLED FROM ALABASTER SHEETS.

NO TWO SHADE CUBES WILL BE IDENTICAL AND WILL VARY IN COLOR AND VEINING.

CHANDELIER X 5059 X

PENDANT **4059** 

SCONCE

9059A (6" SCONCE) 9059B (7" SCONCE)