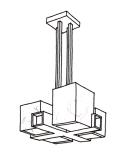

### SOHO CHANDELIER

#### 5059

HEIGHT: 8" (20.3 CM)
WIDTH: 52" (132.1 CM)
DEPTH: 17" (43.2 CM)
OAH: 38" (96.5 CM)

CEILING CANOPY: 44"W X 4 1/4"D

(111.7W X 10.8D)

WEIGHT: APPROX. 100 LBS.
WIRING: 8 CANDELABRA-BASE
SOCKETS, 60 WATT MAX. EACH