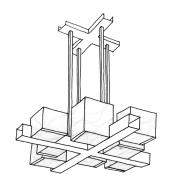

### SOHO CHANDELIER

#### 5059

HEIGHT: 8" (20.3 CM)
WIDTH: 52" (132.1 CM)
DEPTH: 17" (43.2 CM)
OAH: 38" (96.5 CM)

CEILING CANOPY: 44"W X 4 1/4"D

(111.7W X 10.8D)

WEIGHT: APPROX. 100 LBS.
WIRING: 8 CANDELABRA-BASE
SOCKETS, 60 WATT MAX. EACH