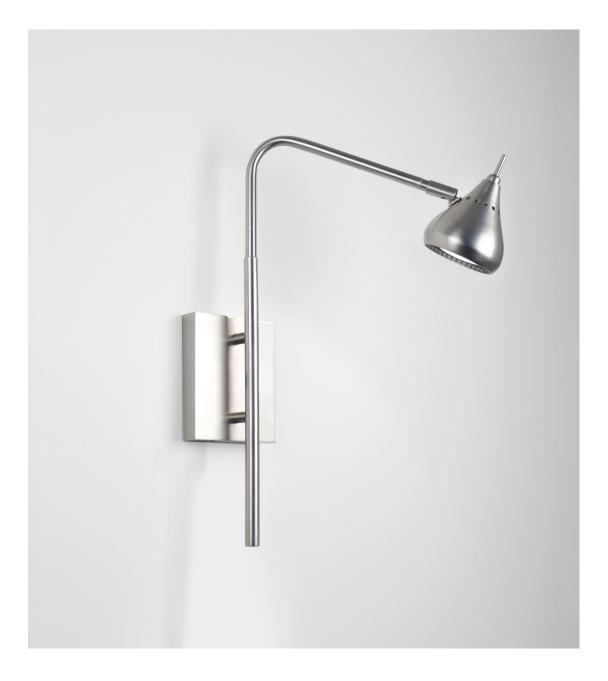

# SOFIA SWING-ARM SCONCE

SATIN NICKEL

## SOFIA SWING-ARM SCONCE

### 1050

| HEIGHT: 18"         | (45.7 CM) |
|---------------------|-----------|
| WIDTH: 4 1/2"       | (11.4 CM) |
| PROJECTION: 14 1/2" | (36.8 CM) |

BACKPLATE: 5 <sup>1</sup>/<sub>2</sub>" H X 4 <sup>1</sup>/<sub>2</sub>" W (14.0 H X 11.4 W)

WIRING\*: LED T4\*\* 120V GY6 BASE, 4.5 WATTS, 2700 K, CRI 80, 400 LUMENS

RECOMMENDED BULBS: GY 6.35

J-BOX LOCATION: 11" (27.9) FROM TOP OF FIXTURE

LOW VOLTAGE CANNOT BE UL LISTED