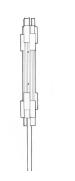

## F U S E

lighting

SOFIA FLOOR LAMP

LIGHT ANTIQUE BRASS

## SOFIA FLOOR LAMP

## 7050

HEIGHT: 67 1/2"

171.4 CM)

BASE: 30" DIA.

(76.2 CM)

WIRING: 3 LED T4\*\* 120V GY6 BASE, 4.5 WATTS, 2700 K, CRI 80, 1200 LUMENS

RECOMMENDED BULBS: GY 6.35

CORD LENGTH: 96" PROVIDED.