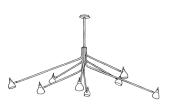

OIL RUBBED BRONZE

GLOSS WHITE POWDER COAT

MATTE BLACK POWDER COAT

PATINATED STEEL

SWIVELS NOT AVAILABLE IN: WHITE POWDER COAT BLACK POWDER COAT PATINATED STEEL

CHANDELIER **5050** 

SWING-ARM SCONCE

DESK LAMP