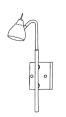

OIL RUBBED BRONZE

GLOSS WHITE POWDER COAT

MATTE BLACK POWDER COAT

PATINATED STEEL

SWIVELS NOT AVAILABLE IN: WHITE POWDER COAT BLACK POWDER COAT PATINATED STEEL

CHANDELIER **5050** 

SWING-ARM SCONCE

DESK LAMP