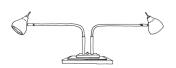

OIL RUBBED BRONZE

GLOSS WHITE POWDER COAT

MATTE BLACK POWDER COAT

PATINATED STEEL

SWIVELS NOT AVAILABLE IN: WHITE POWDER COAT BLACK POWDER COAT PATINATED STEEL

CHANDELIER **5050** 

SWING-ARM SCONCE

DESK LAMP