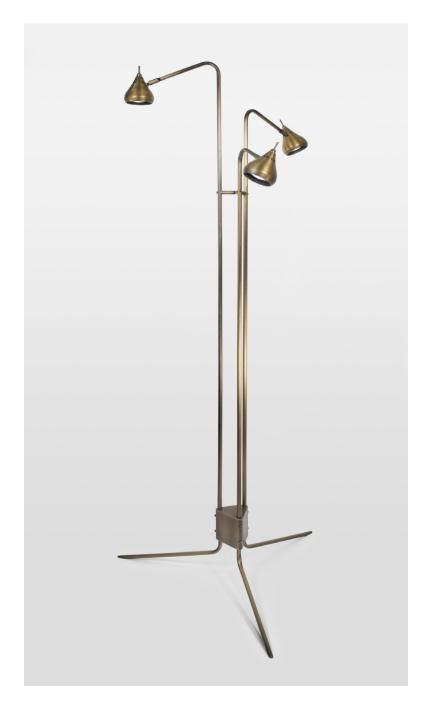

## F U S E

lighting

SOFIA FLOOR LAMP

LIGHT ANTIQUE BRASS

## SOFIA FLOOR LAMP

## 7050

HEIGHT: 67 1/2"

171.4 CM)

BASE: 30" DIA.

(76.2 CM)

WIRING: 3 LED T4\*\* 120V GY6 BASE, 4.5 WATTS, 2700 K, CRI 80, 1200 LUMENS

RECOMMENDED BULBS: GY 6.35

CORD LENGTH: 96" PROVIDED.