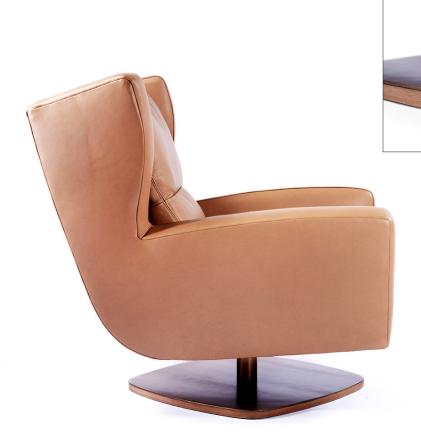

## SKOOP CHAIR WITH SWIVEL

Our Skoop Chair on a Swivel is an homage to Danish modern design and the genius of Arne Jacobson's iconic Egg Chair. The comfy high back cushion to rest your head, the integrated lumbar support for your back and the overall sensuous shape offers you all the ingredients for luxuriating comfort. And...it spins.

The metal base with a layer of wood at the bottom provides stability and warmth. Add the ottoman (with or without a swivel) to relax your fatigued feet.

Skoop is an excellent addition to a living room or media lounge.

## WOOD/FINISH

The Swivel has a combined Metal and Wood base.

The exposed Wood portion of the base is available in our standard woods and finishes. The Metal portion of the base is available in our standard powder-coat finishes.