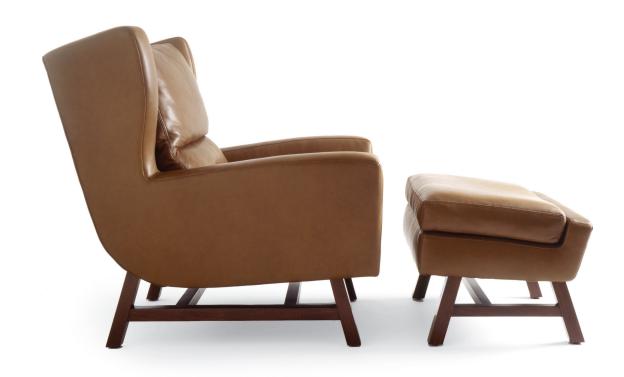

## **SKOOP CHAIR & OTTOMAN**

This Skoop Chair is a homage to Danish modern design and the genius of Arne Jacobson's iconic Egg Chair. The comfy high back cushion to rest your head, the integrated lumbar support for your back and the overall sensuous shape offers you all the ingredients for a quiet, contemplative space.

Add the ottoman with its semi-attached cushion to relax your fatigued feet.

Handcrafted in California.

DIMENSIONS

Chair: 33"W x 38.5"D x 37"H Ottoman: 25"W x 21"D x 17"H

WOOD/FINISH

Available in Ted Boerner standard woods and finishes.