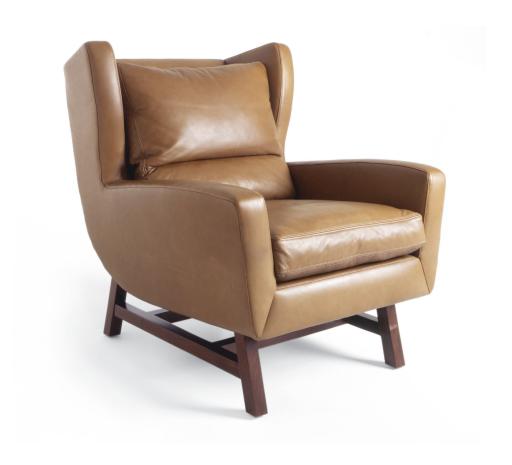

## **SKOOP CHAIR & OTTOMAN**

This Skoop Chair is a homage to Danish modern design and the genius of Arne Jacobson's iconic Egg Chair. The comfy high back cushion to rest your head, the integrated lumbar support for your back and the overall sensuous shape offers you all the ingredients for a quiet, contemplative space.

Add the ottoman with its semi-attached cushion to relax your fatigued feet.

Handcrafted in California.

DIMENSIONS

Chair: 33"W x 38.5"D x 37"H Ottoman: 25"W x 21"D x 17"H

WOOD/FINISH

Available in Ted Boerner standard woods and finishes.