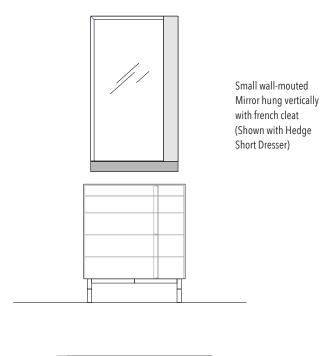

Small wall-mounted Mirror hung horizontally with french cleat (Shown with Sideline Low Dresser)

Large Floor Mirror-leaning and wallmounted to wall with french cleat

## MIRROR

Our Sidelines Mirror is true to the Sidelines form with unique asymmetrical detailing. Two tones of wood frame the bottom and one side of the mirror that is beveled along the other two edges. The Large Floor Mirror is designed to be leaned against the wall and attached pitched or flat with a french cleat wall-mounting system. The Small Wall Mirror can be oriented vertically or horizontally to suit the setting. (Shown in Walnut with Natural and Black-brown finishes)