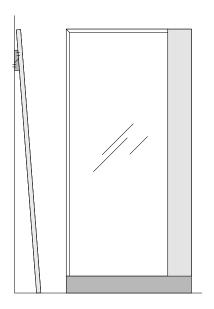

## MIRROR

Our Sidelines Mirror is true to the Sidelines form with unique asymmetrical detailing. Two tones of wood frame the bottom and one side of the mirror that is beveled along the other two edges. The Large Floor Mirror is designed to be leaned against the wall and attached pitched or flat with a french cleat wall-mounting system. The Small Wall Mirror can be oriented vertically or horizontally to suit the setting. (Shown in Walnut with Natural and Black-brown finishes)

Handcrafted in California.

DIMENSIONS

Large Floor Mirror 37"W x 78"H x 1.25"D

Small Wall Mirror 46"W x 25.75"H x 1.25"D

2 of 2 telephone: 415.487.0110 tedboerner.com