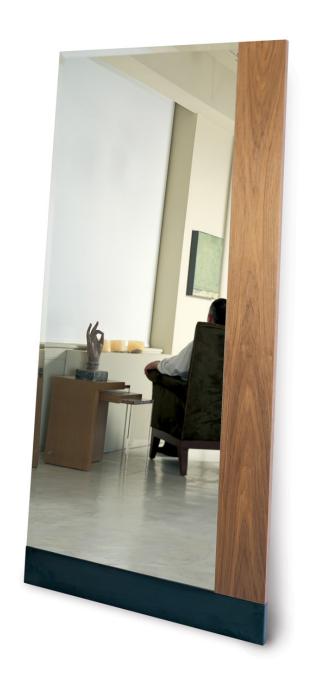

## MIRROR

Our Sidelines Mirror is true to the Sidelines form with unique asymmetrical detailing. Two tones of wood frame the bottom and one side of the mirror that is beveled along the other two edges. The Large Floor Mirror is designed to be leaned against the wall and attached pitched or flat with a french cleat wall-mounting system. The Small Wall Mirror can be oriented vertically or horizontally to suit the setting. (Shown in Walnut with Natural and Black-brown finishes)

Handcrafted in California.

DIMENSIONS

Large Floor Mirror 37"W x 78"H x 1.25"D

Small Wall Mirror 46"W x 25.75"H x 1.25"D

2 of 2 telephone: 415.487.0110 tedboerner.com