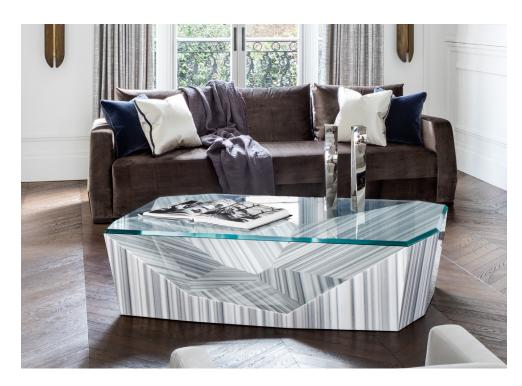

## SEISMIC COFFEE TABLE

## SEISMIC COFFEE TABLE

Glass

**BASE** 

Marble Custom Stone

NOTES:

CUSTOM STONE, PLEASE CONTACT ATELIER PURCELL FOR OPTIONS PLEASE CONFIRM DETAILS OF THIS TEAR SHEET WITH YOUR LOCAL SALES ASSOCIATE.

Alexander Purcell Rodrigues Design reserves the right to make technological and aesthetic improvements to its models, including changes to the sizes and materials, without notice. The technical drawings do not define the details of the product. The measurements shown are indicative and may undergo changes. In particular, the dimensions relevant to the padded parts are subject to usage tolerances over time caused by the normal adjustment of the padding. For specific information, please contact us directly or the dealer closest to you.