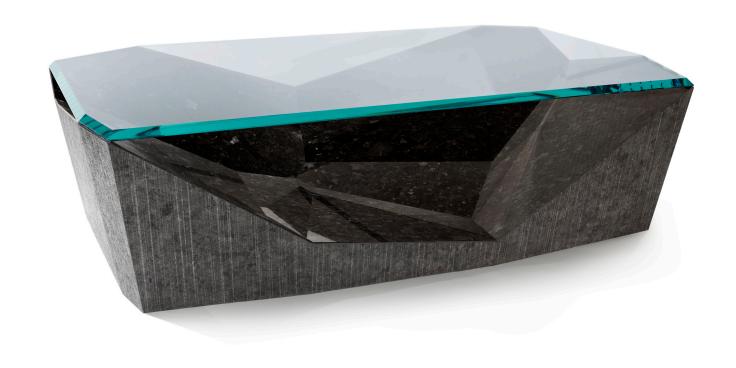

## SEISMIC COFFEE TABLE

## SEISMIC COFFEE TABLE

Glass

**BASE** 

Marble Custom Stone

NOTES:

CUSTOM STONE, PLEASE CONTACT ATELIER PURCELL FOR OPTIONS PLEASE CONFIRM DETAILS OF THIS TEAR SHEET WITH YOUR LOCAL SALES ASSOCIATE.

Alexander Purcell Rodrigues Design reserves the right to make technological and aesthetic improvements to its models, including changes to the sizes and materials, without notice. The technical drawings do not define the details of the product. The measurements shown are indicative and may undergo changes. In particular, the dimensions relevant to the padded parts are subject to usage tolerances over time caused by the normal adjustment of the padding. For specific information, please contact us directly or the dealer closest to you.