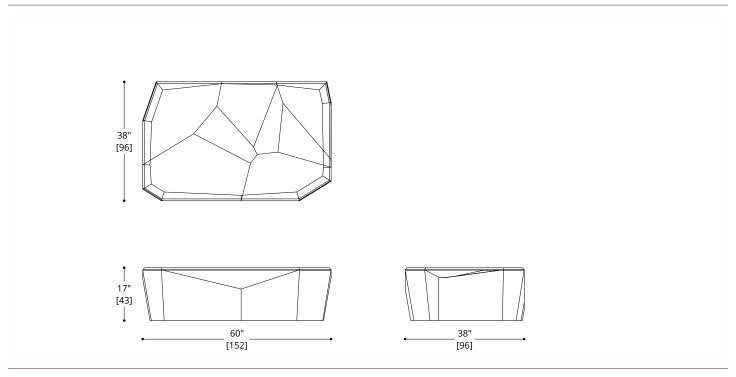

## SEISMIC COFFEE TABLE

## SEISMIC COFFEE TABLE

Glass

**BASE** 

Marble Custom Stone

NOTES:

CUSTOM STONE, PLEASE CONTACT ATELIER PURCELL FOR OPTIONS PLEASE CONFIRM DETAILS OF THIS TEAR SHEET WITH YOUR LOCAL SALES ASSOCIATE.

Alexander Purcell Rodrigues Design reserves the right to make technological and aesthetic improvements to its models, including changes to the sizes and materials, without notice. The technical drawings do not define the details of the product. The measurements shown are indicative and may undergo changes. In particular, the dimensions relevant to the padded parts are subject to usage tolerances over time caused by the normal adjustment of the padding. For specific information, please contact us directly or the dealer closest to you.