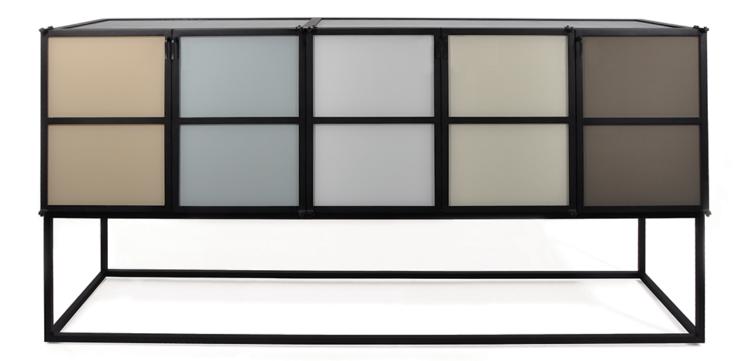

## **REVERIE CASES**

Inspired by the veiled apertures of industrial warehouse windows and the clandestine worlds behind them, the Reverie Steel Frame Case brings a strong and elegant presence to any space.

Hand-crafted with precision and refinement suitable to high-end luxury projects, Reverie transcends its industrial roots.

Useful as a server, media case, bar or any other storage concept.

## DIMENSIONS

72.5L x 19D x 35H with metal frame base 74.5L x 19D x 35H with solid wood slab legs

Custom requests for inserts, colors, dimensions and functionality are welcome.

Shown with back-painted glass inserts as well as with photo-backed glass the smooth finished blackened steel structure can frame a variety of material inserts.