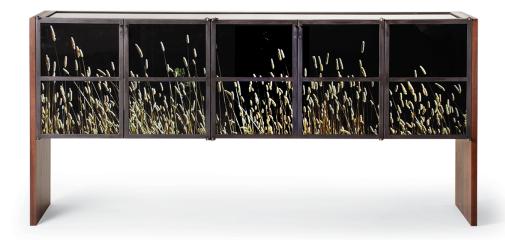

Metal Frame Base & Back-Painted Glass

Solid Wood Slab Legs & Photo-Backed Glass

## DIMENSIONS

72.5L x 19D x 35H with metal frame base 74.5L x 19D x 35H with solid wood slab legs

Custom requests for inserts, colors, dimensions and functionality are welcome.

Shown with back-painted glass inserts as well as with photo-backed glass the smooth finished blackened steel structure can frame a variety of material inserts.