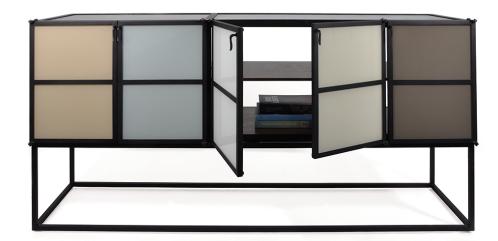

Hand-crafted with precision and refinement suitable to high-end luxury projects, Reverie transcends its industrial roots.

Useful as a server, media case, bar or any other storage concept.

## DIMENSIONS

72.5L x 19D x 35H with metal frame base 74.5L x 19D x 35H with solid wood slab legs

Custom requests for inserts, colors, dimensions and functionality are welcome.

Shown with back-painted glass inserts as well as with photo-backed glass the smooth finished blackened steel structure can frame a variety of material inserts.