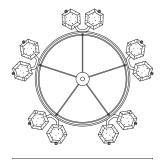

## JIUN HO

REIMS LARGE PENDANT

LT-PL-116-C

**DIA** 35.75" (908mm) **H** 21.5" (546mm)

CEILING PLATE

**DIA** 10" (536mm) **H** 1" (25mm)

 $\textbf{ELECTRICAL} \ 10 \times G8 \ 4W \ Halogen \ Lamp$ 

**SHADE** Crystal Glass