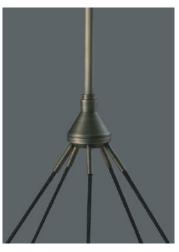

## JIUN HO

REIMS LARGE PENDANT

LT-PL-116-C

**DIA** 35.75" (908mm) **H** 21.5" (546mm)

CEILING PLATE

**DIA** 10" (536mm) **H** 1" (25mm)

 $\textbf{ELECTRICAL} \ 10 \times G8 \ 4W \ Halogen \ Lamp$ 

**SHADE** Crystal Glass