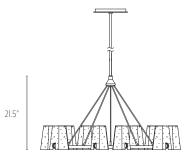

## JIUN HO

REIMS LARGE PENDANT

LT-PL-116-C

**DIA** 35.75" (908mm) **H** 21.5" (546mm)

CEILING PLATE

**DIA** 10" (536mm) **H** 1" (25mm)

 $\textbf{ELECTRICAL} \ 10 \times G8 \ 4W \ Halogen \ Lamp$ 

**SHADE** Crystal Glass

35.75"