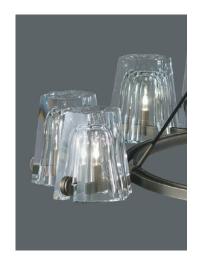

## JIUN HO

REIMS LARGE PENDANT

LT-PL-116-C

**DIA** 35.75" (908mm) **H** 21.5" (546mm)

CEILING PLATE

**DIA** 10" (536mm) **H** 1" (25mm)

 $\textbf{ELECTRICAL} \ 10 \times G8 \ 4W \ Halogen \ Lamp$ 

**SHADE** Crystal Glass