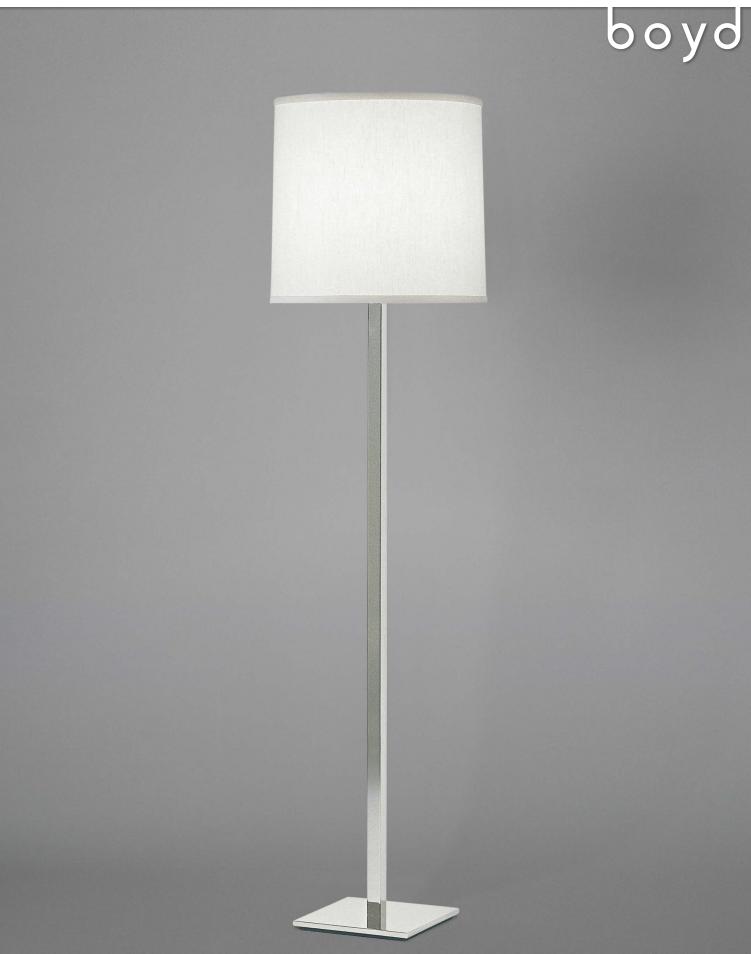

# Presidio Floor Lamp

## MODEL # 10044

Stripped down to its geometric essence, this is a tight, architectural floor lamp classic. Designed by Barbara Barry.

#### MATERIALS

Brass

## FINISHES

Antiqued Boyd Brass, Blackened Brass, Polished Nickel, Satin Nickel.

#### Incandescent

One, Medium base, Three-way A21, 250w max lamp (not included). Compatible with LED Screw-in lamps.

| DIMENSIONS                            | WEIGHT  |
|---------------------------------------|---------|
| W 13" x H 56" x Base 8.25" sq.        | 19 lbs. |
| W 33 cm x H 142.2 cm x Base 21 cm sq. | 8.6 kg  |

#### NOTES

- UL listed (or equivalent) for damp locations
- Three-way socket switch.
- Top Diffuser: white acrylic.

⊢8.25″⊣