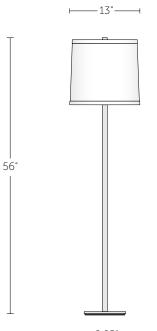

#### Incandescent

One, Medium base, Three-way A21, 250w max lamp (not included). Compatible with LED Screw-in lamps.

| DIMENSIONS                            | WEIGHT  |
|---------------------------------------|---------|
| W 13" x H 56" x Base 8.25" sq.        | 19 lbs. |
| W 33 cm x H 142.2 cm x Base 21 cm sq. | 8.6 kg  |