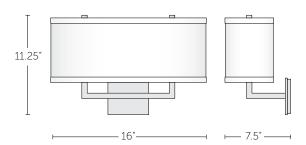

### LAMPING

Incandescent for two, Medium base, A-15, 60w max each (ceiling fan lamps). Compatible with LED Screwin lamps. Lamps not included with fixture.

| DIMENSIONS                     | WEIGHT  |
|--------------------------------|---------|
| H 11.25" x W 16" x D 7.5"      | 5 lbs.  |
| H 286 mm x W 406 mm x D 191 mm | 2.3 kg. |

### NOTES

- Rectangular box shade: 16" L x 5.5" D x 7.5" H (406 x 140 x 191 mm)
- Backplate: 4.25" square (108 mm)
- Center of outlet box to top of fixture: 9" (229 mm)
- For ADA compliance, height of center of outlet box above finished floor: 80" (2032 mm)
- UL listed (or equivalent) for damp locations
- Shade: oyster linen
- Optional top diffuser: white perforated metal
- Can be mounted shade down; optional top diffuser becomes bottom diffuser