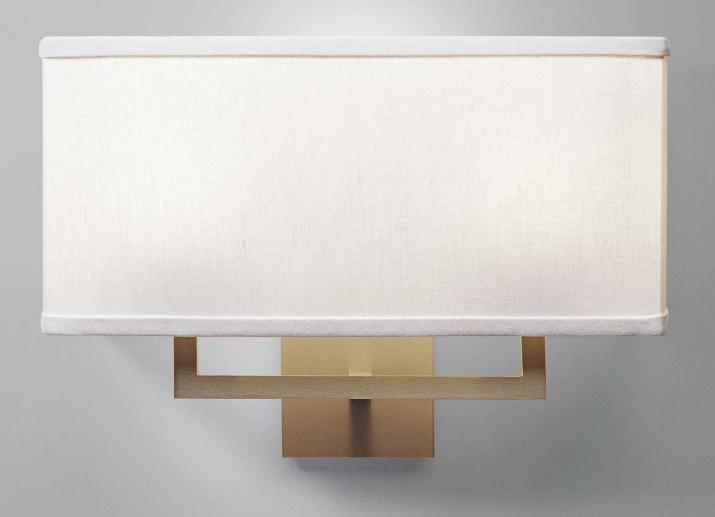

## MODEL # 10046

Stripped down to its geometric essence, this is a tight, architectural sconce. Priced for use in multiples. Designed by Barbara Barry.

### MATERIAL

Brass

### FINISHES

Antiqued Boyd Brass, Blackened Brass or Satin Nickel

### NOTES

- Rectangular box shade: 16" L x 5.5" D x 7.5" H (406 x 140 x 191 mm)
- Backplate: 4.25" square (108 mm)
- Center of outlet box to top of fixture: 9" (229 mm)
- For ADA compliance, height of center of outlet box above finished floor: 80" (2032 mm)
- UL listed (or equivalent) for damp locations
- Shade: oyster linen
- Optional top diffuser: white perforated metal
- Can be mounted shade down; optional top diffuser becomes bottom diffuser