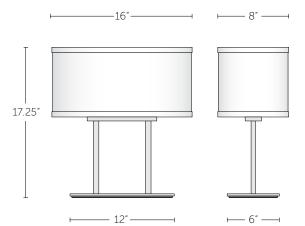

#### Incandescent

One, Medium base, Three-way A21, 150w max lamp (not included). Compatible with LED Screw-in lamps.

| DIMENSIONS                            | WEIGHT  |
|---------------------------------------|---------|
| W 6" x H 17.25" x Base 12" x 6"       | 12 lbs. |
| W 40.6 cm x H 43.8 cm x Base 15.2 cm. | 5.4 kg  |

Oyster Linen rectangular box shade W 16" x D 8" x H 8" or 40.6 x 20.3 x 20.3 cm