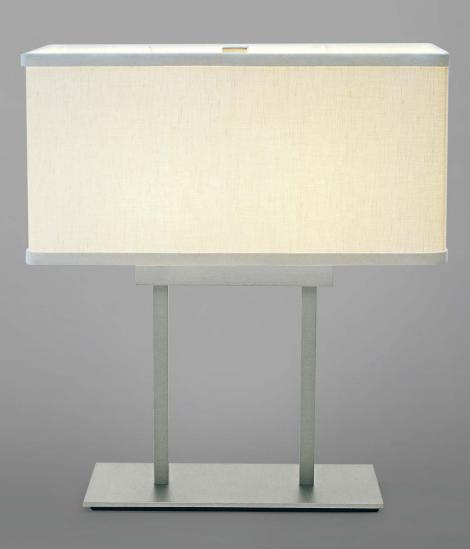

Shown in Satin Nickel

# Presidio Desk Lamp

# MODEL # 10042

Stripped down to its geometric essence, this is a tight, architectural desk lamp classic. Designed by Barbara Barry.

Oyster Linen rectangular box shade W 16" x D 8" x H 8" or 40.6 x 20.3 x 20.3 cm