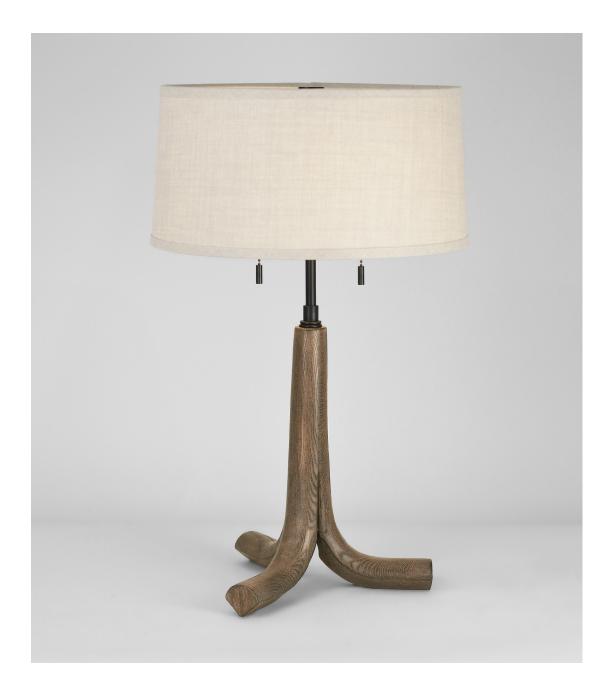

# PORTO TABLE LAMP

OIL RUBBED BRONZE WITH SHALE OAK BASE AND NATURAL LINEN SHADE

© 2000-2020 FUSE LIGHTING. ALL RIGHTS RESERVED.

## PORTO TABLE LAMP

## 6081

HEIGHT: 24 1/2" (62.2 CM)

BASE: 13" H X 12" DIA (33 H X 30.5 DIA)

SHADE: 7 1/2" H X 15" DIA (19 H X 38.1 DIA)

WIRING: 2 MEDIUM BASE SOCKETS W/ PULL CHAINS AND IN-LINE HI/LO SWITCH, 60 WATT MAX. EACH

RECOMMENDED BULB: FROSTED "A"

CORD LENGTH: 96" PROVIDED.

PLEASE SPECIFY AT TIME OF PURCHASE FOR ADDITIONAL LENGTH (UPCHARGE)

## **METAL FINISHES**

OIL RUBBED BRONZE

#### WOOD FINISHES

OAK WEATHERED OAK WHITE WEATHERED OAK RAIN DUNE DUNE SHALE CUSTOM STAIN (UPCHARGE)

\*WOOD BASE IS HAND CARVED

#### SHADE OPTIONS

BLACK SILK PONGEE BRIGHT WHITE SILK PONGEE MUSHROOM SILK PONGEE WHITE SILK PONGEE CREAM LINEN WHITE LINEN NATURAL LINEN

FLOOR LAMP 7081

fuselighting.com

© Copyright fuse lighting. All rights reserved.