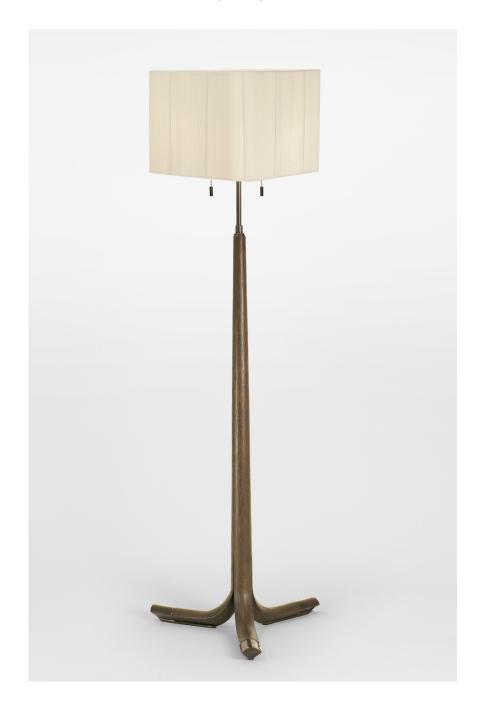

# F U S E

lighting

PORTO FLOOR LAMP

OIL RUBBED BRONZE WITH SHALE OAK BASE, TRIANGLE STRING SHADE AND CLASSIC BRONZE FEET.

# PORTO FLOOR LAMP

# 7081

HEIGHT: 56" (142.2 CM)

BASE: 40"H X 18" DIA. (101.6 H X 45.7 DIA)

SHADE: 9"H X 17" DIA (22.8 H X 43.2 DIA)

WIRING: 2 MEDIUM BASE SOCKETS W/PULL CHAINS, 60 WATT MAX. EACH

RECOMMENDED BULB: FROSTED "A"

#### **METAL FINISHES**

OIL RUBBED BRONZE

#### **FEET OPTIONS**

CLASSIC BRONZE

### **WOOD FINISHES**

OAK

WEATHERED OAK

WHITE WEATHERED OAK

RAIN

DUNE

DRIFT

SHALE

#### TRIANGULAR SHADE

(STANDARD\*)
SOFT WHITE STRING