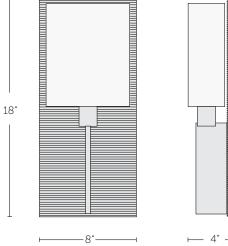

## LAMPING

One, B10, 40W max incandescent lamp with candelabra base or LED screw-in lamp. Lamps not provided with fixture.

| DIMENSIONS                        | WEIGHT  |
|-----------------------------------|---------|
| W 8" x H 18" x D 4"               | 22 lbs. |
| W 20.3 cm x H 45.7 cm x D 10.2 cm | 10 kg   |

### NOTES

- $\bullet$  Rectangular Box Shade in White Linen W 7" x H 8.5" x D 3" (W 17.8 cm x H 21.6 cm x D 77 mm)
- Backplate: W 8" x H 18" (20.3 cm x 45.7 cm)
- Center of outlet box to top of fixture: 9" (229 mm)
- ADA compliant at any mounting height
- UL listed (or equivalent) for damp locations