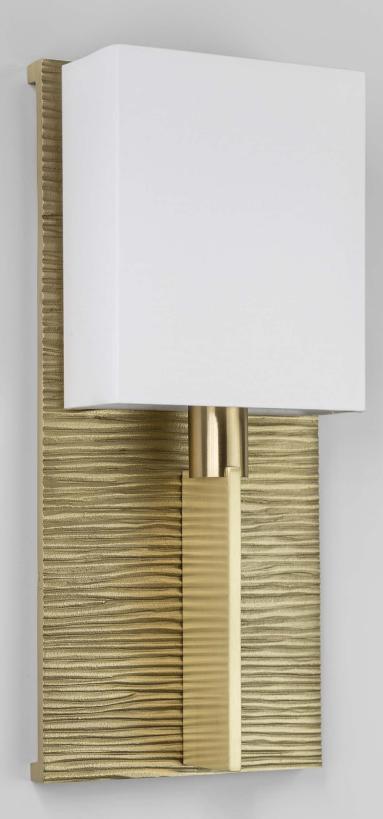

## MODEL # 10682

The Pisces Sconce by Roger Thomas' final hotel project in Boston. which wraps up a four decade-long design career. The Pisces features a hand cast grooved pattern on a rough-hewn, cast brass back plate. ADA Compliant.

## MATERIALS

Brass.

## FINISHES

Antiqued Boyd Brass, Blackened Brass, Satin Brass (shown), Satin Nickel.

## LAMPING

One, B10, 40W max incandescent lamp with candelabra base or LED screw-in lamp. Lamps not provided with fixture.

| DIMENSIONS                        | WEIGHT  |
|-----------------------------------|---------|
| W 8" x H 18" x D 4"               | 22 lbs. |
| W 20.3 cm x H 45.7 cm x D 10.2 cm | 10 kg   |

### NOTES

- $\bullet$  Rectangular Box Shade in White Linen W 7" x H 8.5" x D 3" (W 17.8 cm x H 21.6 cm x D 77 mm)
- Backplate: W 8" x H 18" (20.3 cm x 45.7 cm)
- Center of outlet box to top of fixture: 9" (229 mm)
- ADA compliant at any mounting height
- UL listed (or equivalent) for damp locations