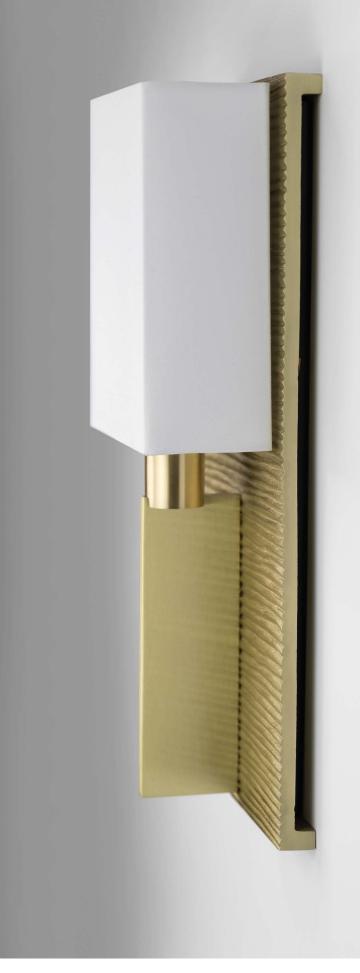

## MODEL # 10682

The Pisces Sconce by Roger Thomas' final hotel project in Boston. which wraps up a four decade-long design career. The Pisces features a hand cast grooved pattern on a rough-hewn, cast brass back plate. ADA Compliant.

## MATERIALS

Brass.

## FINISHES

Antiqued Boyd Brass, Blackened Brass, Satin Brass (shown), Satin Nickel.

## LAMPING

One, B10, 40W max incandescent lamp with candelabra base or LED screw-in lamp. Lamps not provided with fixture.

| DIMENSIONS                        | WEIGHT  |
|-----------------------------------|---------|
| W 8" x H 18" x D 4"               | 22 lbs. |
| W 20.3 cm x H 45.7 cm x D 10.2 cm | 10 kg   |

### NOTES

- $\bullet$  Rectangular Box Shade in White Linen W 7" x H 8.5" x D 3" (W 17.8 cm x H 21.6 cm x D 77 mm)
- Backplate: W 8" x H 18" (20.3 cm x 45.7 cm)
- Center of outlet box to top of fixture: 9" (229 mm)
- ADA compliant at any mounting height
- UL listed (or equivalent) for damp locations