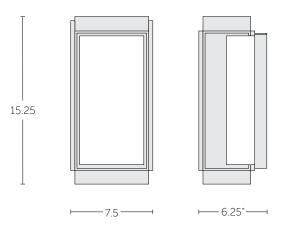

| DIMENSIONS                     | WEIGHT  |
|--------------------------------|---------|
| H 15.25" x W 7.5" x D 6.25"    | 15 lbs. |
| H 387 mm x W 191 mm x D 159 mm | 6.8 kg. |