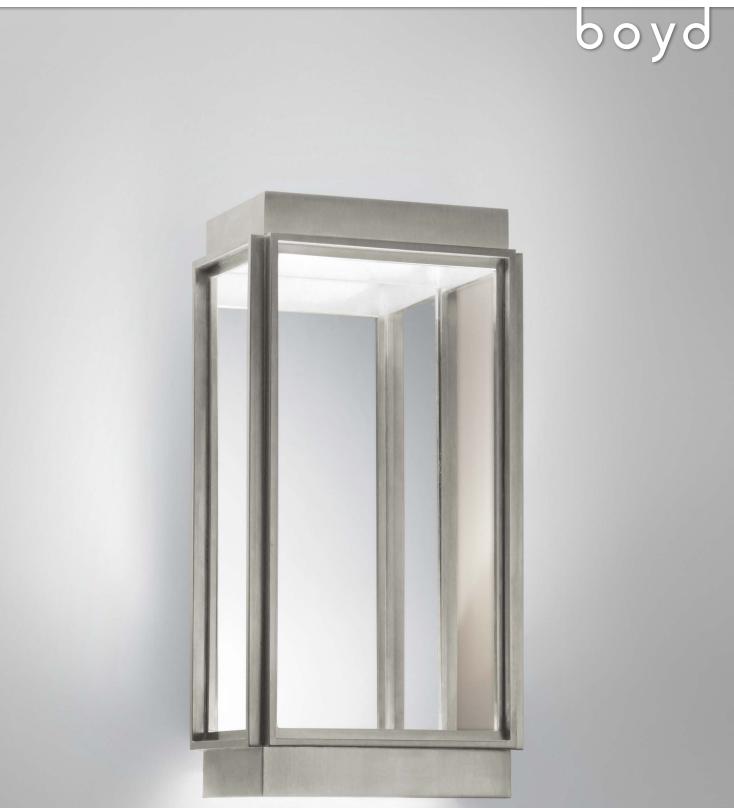

# Phantom Sconce

## MODEL # E10362

A stay-clean sealed box is lit by an LED panel hidden in the base which makes its clean lines glow. Includes a practical "find-your-keys" downlight. Features a mirrored inside back panel and water white glass front and side diffusers. Designed by Brayton Hughes Design and Sherry Williamson.

#### MATERIAL

Brass

# FINISHES

Antiqued Boyd Brass, Blackened Brass, Satin Brass or Satin Nickel