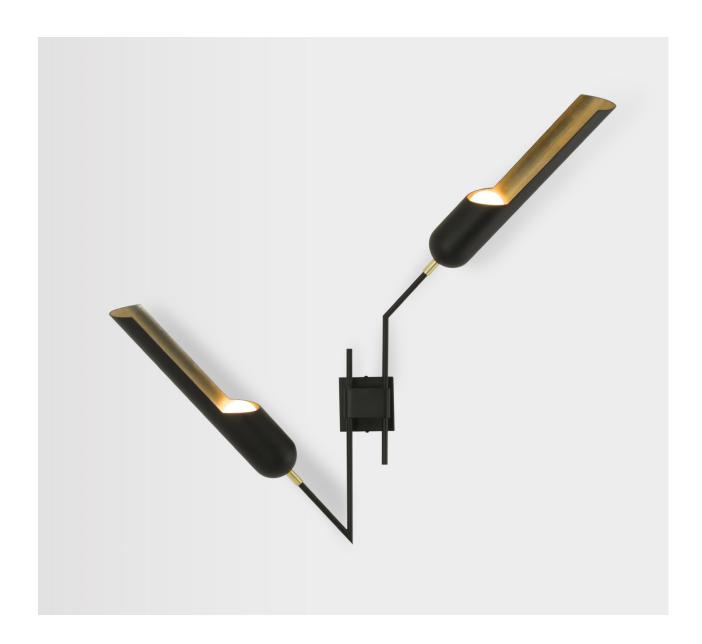

# PARIS SCONCE

MATTE BLACK POWDER COAT WITH DUTCH GOLD GILDING SHADE INTERIOR AND MATTE BRASS ACCENTS

# **PARIS** SCONCE

# 2061

HEIGHT: 40" ( 101.6 CM)

WIDTH: 40" ( 101.6 CM)

DEPTH: 10" ( 25.4 CM)

BACKPLATE: 4 1/2" H X 4 1/2" W

(10.8 H X 10.8 W)

WEIGHT: APPROX. 8 LBS.

WIRING: TWO MEDIUM BASE SOCKETS

60 WATT MAX. EACH

RECOMMENDED BULB: 40 WATT G-25

WHITE