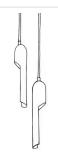

# PARIS SCONCE

MATTE BLACK POWDER COAT WITH DUTCH GOLD GILDING SHADE INTERIOR AND MATTE BRASS ACCENTS

# **PARIS** SCONCE

# 2061

HEIGHT: 40" ( 101.6 CM)

WIDTH: 40" ( 101.6 CM)

DEPTH: 10" ( 25.4 CM)

BACKPLATE: 4 1/2" H X 4 1/2" W

(10.8 H X 10.8 W)

WEIGHT: APPROX. 8 LBS.

WIRING: TWO MEDIUM BASE SOCKETS

60 WATT MAX. EACH

RECOMMENDED BULB: 40 WATT G-25

WHITE