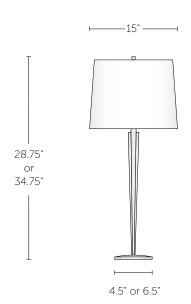

# Incandescent

One, Medium base, Three-way A21, 150w max lamp (not included). Compatible with LED Screw-in lamps.

| DIMENSIONS                                     | WEIGHT   |
|------------------------------------------------|----------|
| Parlor - Model #9890                           |          |
| W 12" x H 28.75" x Base 4.5" sq.               | 6.5 lbs. |
| W 30.5 cm x H 73 cm x Base 11.4 cm.            | 2.9 kg   |
| White Linen Shade                              |          |
| W 11" x D 12" x H 11" or 27.9 x 30.5 x 27.9 cm |          |
|                                                |          |

Grand - Model #9891

W 15" x H 34.75" x Base 6.5" sq. 7 lbs.
W 85.1 cm x H 88.3 cm x Base 16.5 cm. 3.2 kg
White Linen Shade
W 14" x D 13" x H 12" or 35.6 x 38.1 x 30.5 cm