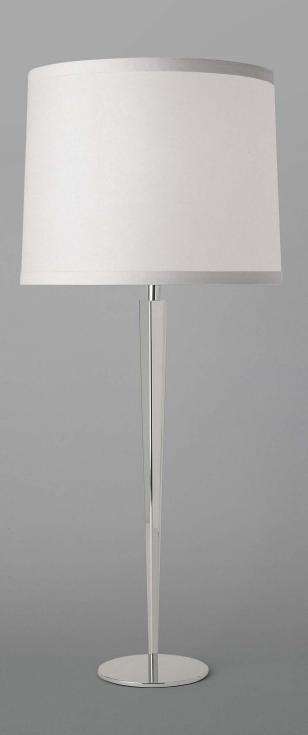

# Pacific Heights Table Lamp

# MODEL # 9890, 9891

The table lamp is classic in inspiration and embodies the quintessential candlestick lamp. Available in two sizes and a companion to the Pacific Heights floor lamp and sconce. Designed by Barbara Barry.

#### FINISHES

Gossamer Gold, Polished Brass, Polished Nickel