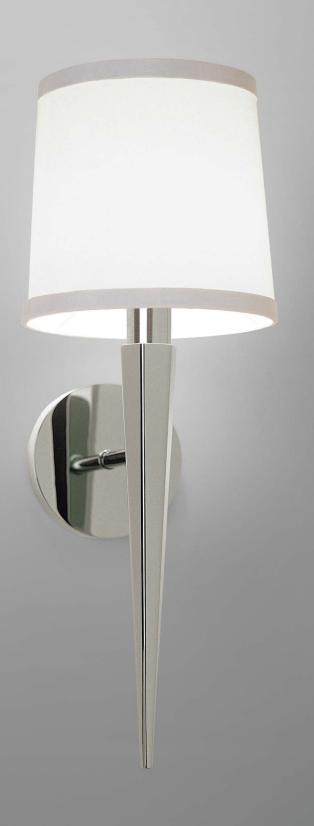

## Pacific Heights Sconce

### MODEL # 9893

With its faceted form, this sconce is an inspiration. It embodies the quintessential candlestick lamp. Companion to the Pacific Heights table and floor lamps. Priced for commercial and hospitality spaces. Designed by Barbara Barry.

#### MATERIALS

Brass

#### FINISHES

Antiqued Boyd Brass, Blackened Brass, Polished Brass, Satin Brass, Polished Nickel or Satin Nickel

#### NOTES

- Screw-on shade: 6" x 7" x 6.75" H (152 x 178 x 171 mm)
- Backplate: 4.75" dia. x 0.75" (121 x 19 mm)
- Center of outlet box to top of fixture: 10.5" (267 mm)
- For ADA compliance, height of center of outlet box above finished floor: 89" (2261 mm)
- UL listed (or equivalent) for damp locations
- Shade: White Linen
- Optional: mirror mount modification available