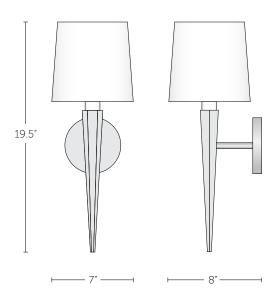

#### LAMPING

Incandescent for one, Candelabra, B-10, 60w max. Compatible with LED Screw-in lamps. Lamp not included with fixture.

| DIMENSIONS                   | WEIGHT   |
|------------------------------|----------|
| W 7" x H 19.5" x D 8"        | 7.5 lbs. |
| W 178 mm x 495 mm x D 203 mm | 3.4 kg   |

#### NOTES

- Screw-on shade: 6" x 7" x 6.75" H (152 x 178 x 171 mm)
- Backplate: 4.75" dia. x 0.75" (121 x 19 mm)
- Center of outlet box to top of fixture: 10.5" (267 mm)
- For ADA compliance, height of center of outlet box above finished floor: 89" (2261 mm)
- UL listed (or equivalent) for damp locations
- Shade: White Linen
- Optional: mirror mount modification available