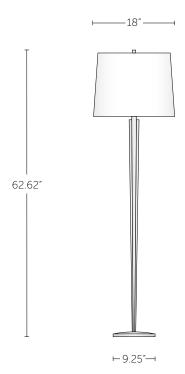

# DIMENSIONS WEIGHT W 18" x H 62.62" x Base 9.25" sq. 16.5 lbs. W 457 cm x H 159.1 cm x Base 23.5 cm. 7.5 kg White Linen Shade W 16" x D 18" x H 14" or 40.6 x 45.6 x 35.6 cm