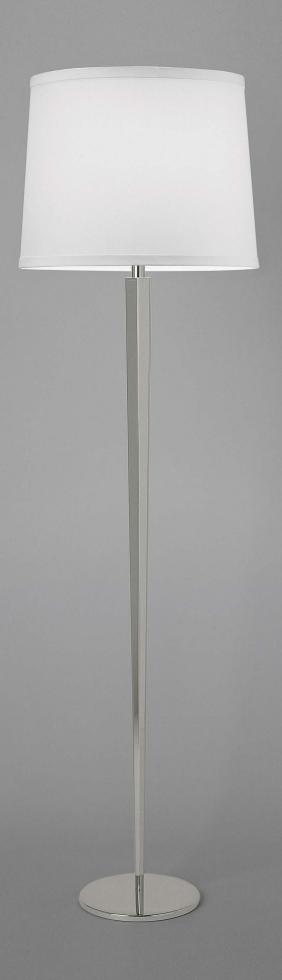

### MODEL # 9892

The dramatic 62-inch-tall floor lamp is classically inspired and embodies the quintessential candlestick lamp. Companion to the Pacific Heights table lamps and sconce. Designed by Barbara Barry.