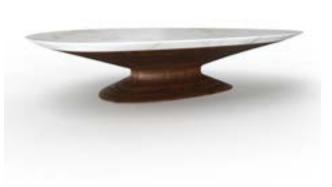

## OLIVER cocktail & side table collection

side table 32" x 20" x 24" H.

The Oliver Table Collection is Inspired by the naturally occurring pedestal rock formations of the American Southwest. Formed by differing rates of wind erosion over the course of thousands of years, these formations are an iconic fixture of the landscape in the state where all Baker Hesseldenz Studio furniture is meticulously hand crafted.

Pictured in Calacutto Nuvo with Natural Walnut base

1546 South Euclid Tucson, AZ 85713

520 . 760 . 0037 info@bakerhesseldenz.com www.bakerhesseldenz.com