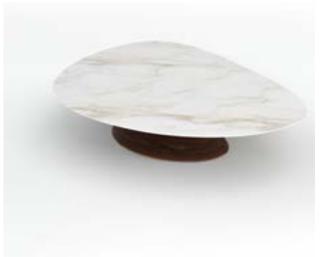

## OLIVER cocktail & side table collection

side table 32" x 20" x 24" H.

The Oliver Table Collection is Inspired by the naturally occurring pedestal rock formations of the American Southwest. Formed by differing rates of wind erosion over the course of thousands of years, these formations are an iconic fixture of the landscape in the state where all Baker Hesseldenz Studio furniture is meticulously hand crafted.

Pictured in Calacutto Nuvo with Natural Walnut base

1546 South Euclid Tucson, AZ 85713

520 . 760 . 0037 info@bakerhesseldenz.com www.bakerhesseldenz.com