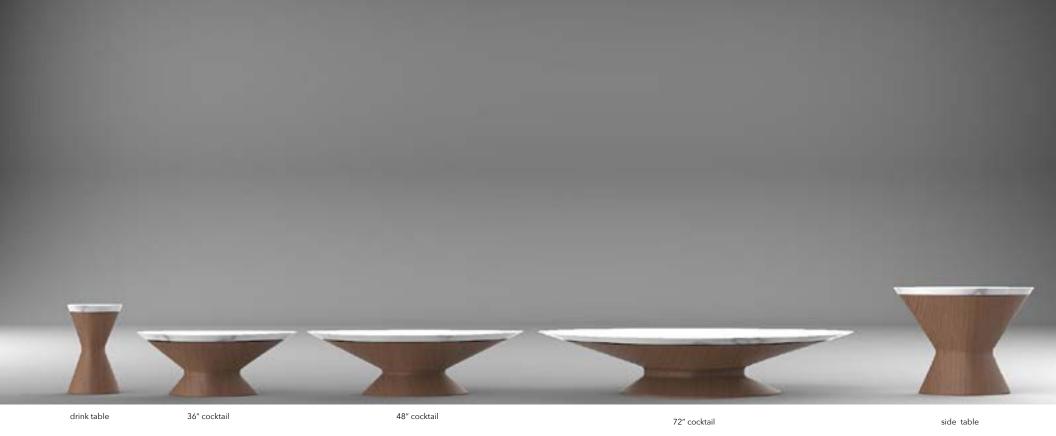

## AVAILABLE SIZES | left to right drink table | 12 1/4" x 8" x 20" H The Oliver Table College rock formations of the Am

36" cocktail 36" x 23 1/2" x 14" H 48" cocktail 48" x 32" x 14" H 72" cocktail 72" x 54" x 14" H.

side table 32" x 20" x 24" H.

The Oliver Table Collection is Inspired by the naturally occurring pedestal rock formations of the American Southwest. Formed by differing rates of wind erosion over the course of thousands of years, these formations are an iconic fixture of the landscape in the state where all Baker Hesseldenz Studio furniture is meticulously hand crafted.