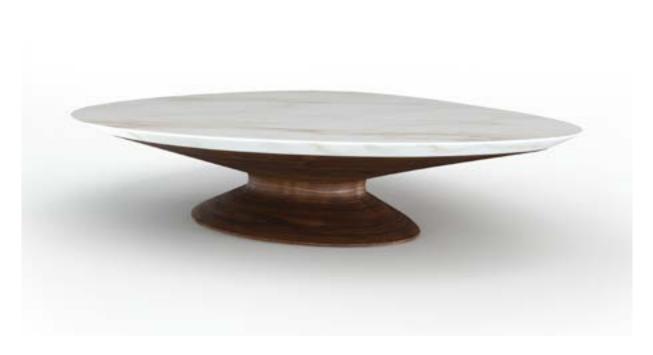

## OLIVER cocktail & side table collection

side table 32" x 20" x 24" H.

The Oliver Table Collection is Inspired by the naturally occurring pedestal rock formations of the American Southwest. Formed by differing rates of wind erosion over the course of thousands of years, these formations are an iconic fixture of the landscape in the state where all Baker Hesseldenz Studio furniture is meticulously hand crafted.

Pictured in Calacutto Nuvo with Natural Walnut base

1546 South Euclid Tucson, AZ 85713

520 . 760 . 0037 info@bakerhesseldenz.com www.bakerhesseldenz.com