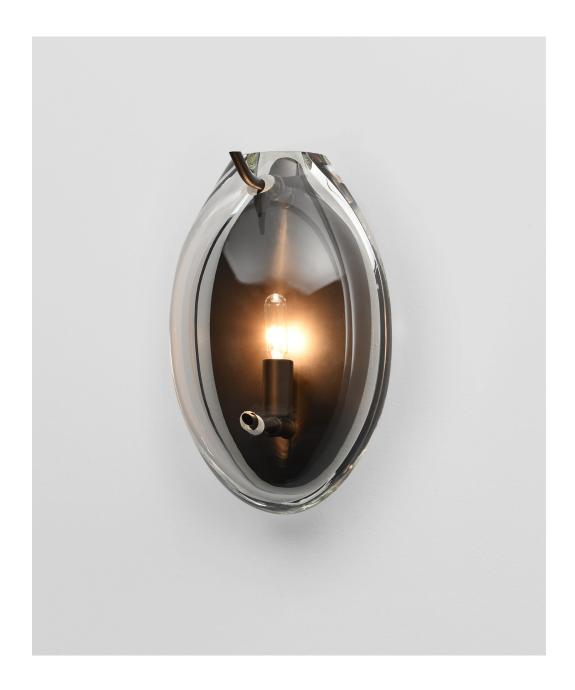

# OBERON SCONCE

DARK ANTIQUE BRASS WITH CLEAR GLASS SHADE

### OBERON SCONCE

#### 9055

HEIGHT: APPROX. 13" (GLASS) (33.0 CM)

WIDTH: APPROX. 8" (GLASS)

(20.3 CM)

(12.7 CM)

PROJECTION: 5"

BACKPLATE: 11"H X 6"W (27.9H X 15.3W)

WIRING: 1 CANDELABRA-BASE SOCKETS, 60 WATT MAX.

RECOMMENDED BULB: CLEAR T-6

J-BOX LOCATION: APPROX. 4" (10.2)

FROM TOP OF FIXTURE

#### **METAL FINISHES**

BRUSHED BRASS

LIGHT ANTIQUE BRASS

DARK ANTIQUE BRASS

POLISHED NICKEL

SATIN NICKEL

OIL RUBBED BRONZE

WHITE POWDER COAT

#### **GLASS SHADE**

CLEAR

SMOKE

NOTE:

GLASS SHADES ARE HAND-BLOWN AND WILL VARY IN SIZE AND THICKNESS

PENDANT 4055

fuselighting.com

 $\odot$  Copyright fuse lighting. All rights reserved.