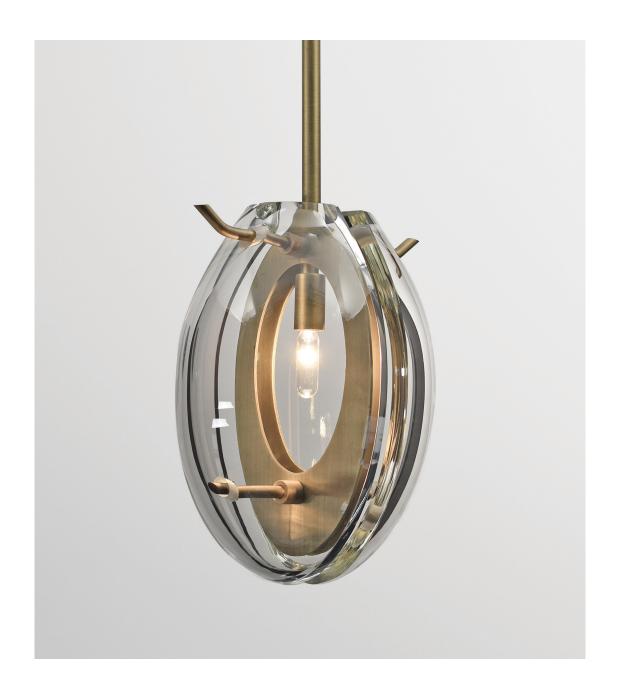

# OBERON PENDANT

LIGHT ANTIQUE BRASS WITH CLEAR SMOOTH GLASS AND CANE WRAP

### OBERON PENDANT

#### 4055

HEIGHT: APPROX. 13" (GLASS) (33.0 CM)

WIDTH: APPROX. 8" (GLASS)

(20.3 CM)

DEPTH: 10.5"

(26.7 CM)

OAH: APPROX. 46"

(116.8 CM)

CEILING CANOPY: 6" DIA.

(15.3 DIA.)

WEIGHT: APPROX. 40 LBS.

WIRING: 1 CANDELABRA-BASE SOCKETS, 60 WATT MAX.

RECOMMENDED BULB: CLEAR T-6

#### **GLASS SHADE**

CLEAR

NOTE:

GLASS SHADES ARE HAND-BLOWN AND WILL VARY IN SIZE AND THICKNESS.