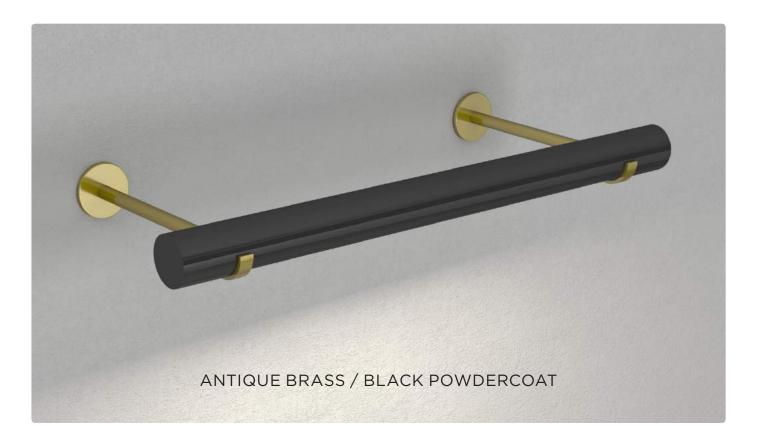

### FINISHES (custom finishes available to-order)

Shade Stem/Backplate Oil-Rubbed Bronze, Ant. Brass, White/Black Powdercoat Oil-Rubbed Bronze, Ant. Brass, Chrome, White/Black Powdercoat

## FINISHES - ALL SERIES

Contact Scott Winslow for info: scott@oneilluminates.com (917) 741-5778