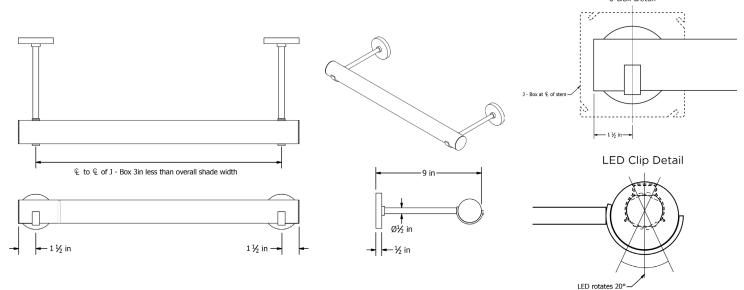

#### FIXTURE DIMENSIONS: (custom sizes available to-order)

Shade standard sizes: 24" - 36" - 48"Overall Shade Width(custom size to-order)Stem standard sizes:9"Overall Projection from wall(custom size to-order)

#### **FIXTURE DIMENSIONS**

24", 36", 48" (overall shade width)
9" (overall projection from wall) [custom size to order]
16" up to 144" in 4" increments

**Installation Guide** 

**Section View** 

\*J - Box cover can ship immediately upon purchase order for pre-installation