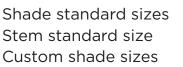

#### FIXTURE DIMENSIONS: (custom sizes available to-order)

Shade standard sizes: 24" - 36" - 48"Overall Shade Width(custom size to-order)Stem standard sizes:9"Overall Projection from wall(custom size to-order)

#### **FIXTURE DIMENSIONS**

24", 36", 48" (overall shade width)
9" (overall projection from wall) [custom size to order]
16" up to 144" in 4" increments

**Installation Guide** 

**Section View** 

\*J - Box cover can ship immediately upon purchase order for pre-installation