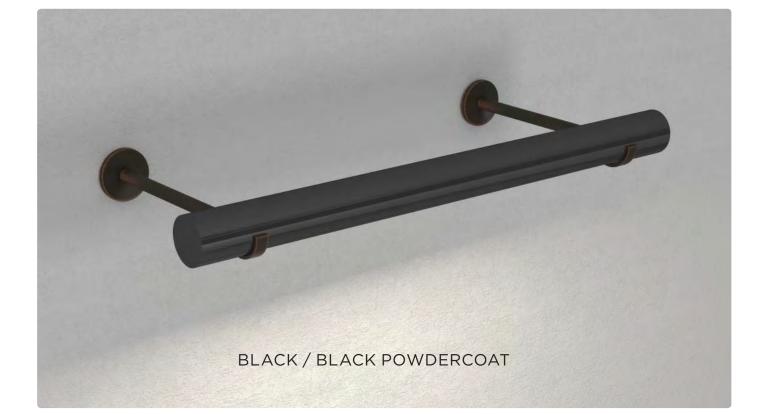

### FINISHES (custom finishes available to-order)

Shade Stem/Backplate Oil-Rubbed Bronze, Ant. Brass, White/Black Powdercoat Oil-Rubbed Bronze, Ant. Brass, Chrome, White/Black Powdercoat

## FINISHES - ALL SERIES

Contact Scott Winslow for info: scott@oneilluminates.com (917) 741-5778