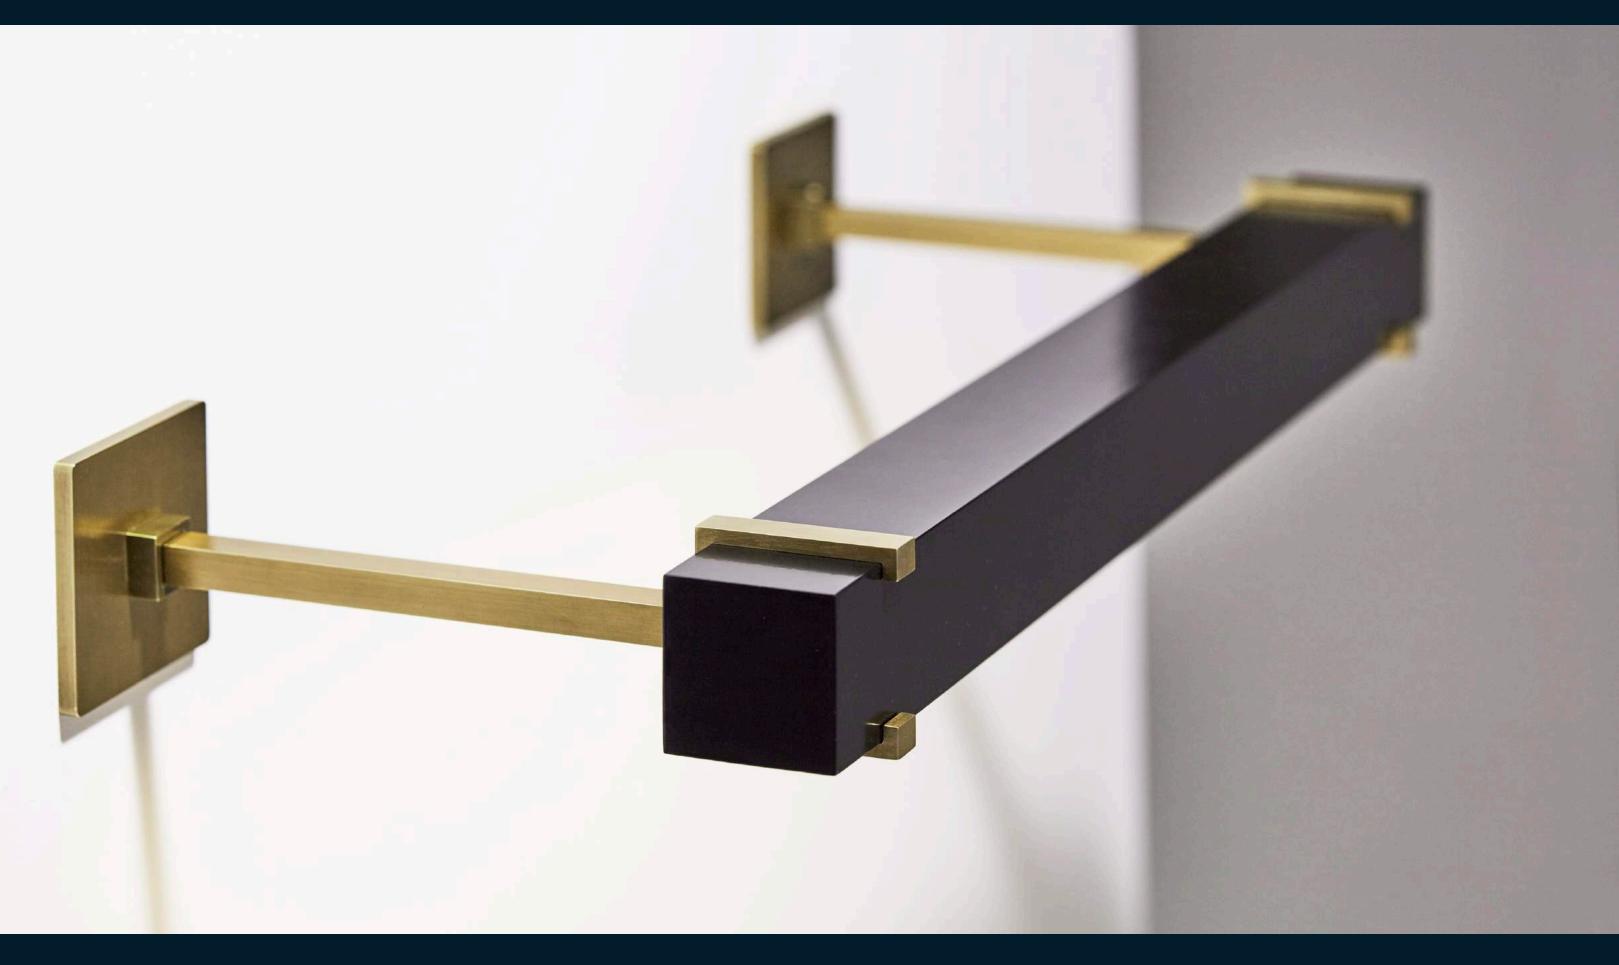

#### FIXTURE DIMENSIONS: (custom sizes available to-order)

Shade standard sizes: 24" - 36" - 48"Overall Shade Width(custom size to-order)Stem standard sizes:9"Overall Projection from wall(custom size to-order)

#### **FIXTURE DIMENSIONS**

24", 36", 48" (overall shade width)
9" (overall projection from wall) [custom size to order]
16" up to 144" in 4" increments

**Installation Guide** 

**Section View** 

\*J - Box cover can ship immediately upon purchase order for pre-installation