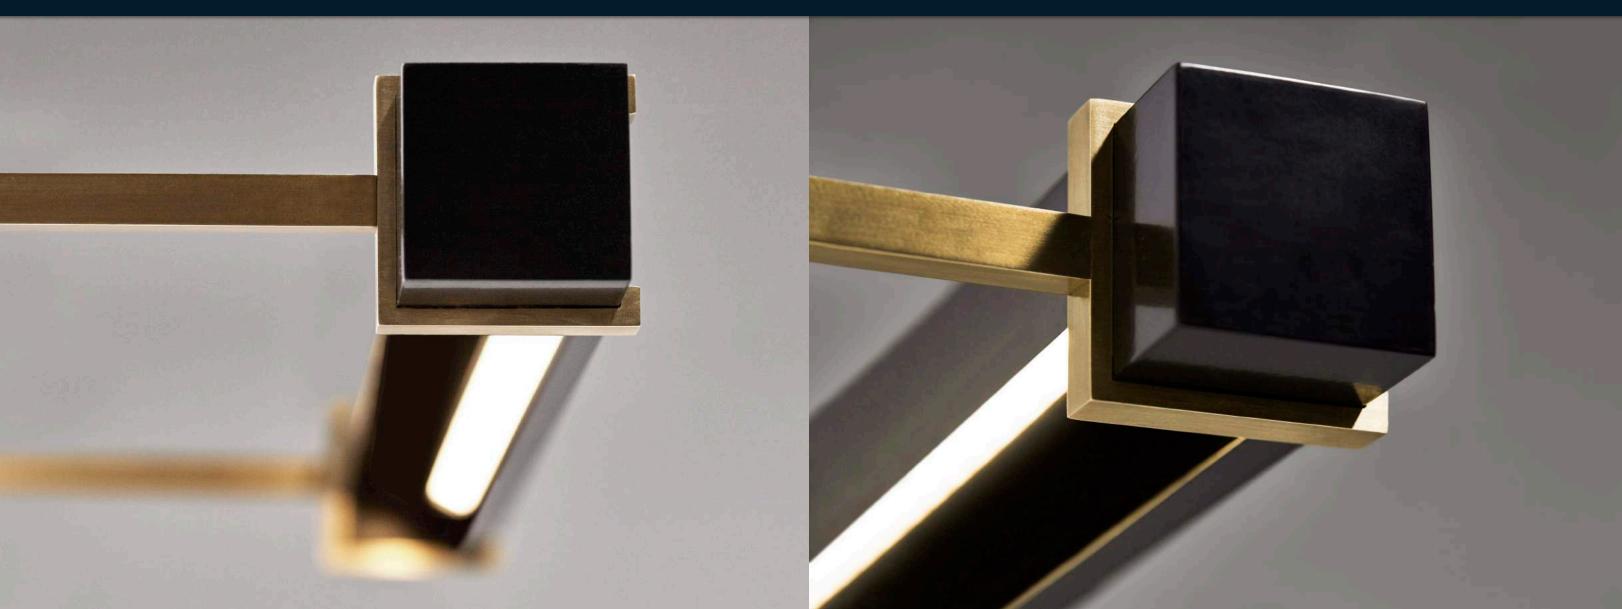

One Illuminates 1123 Broadway, Suite 307 New York, NY 10010 info@oneilluminates.com





# GRASP SERIES





## **TECH SPECS**

#### **PRODUCT INFO**

 D E N N I S
 M I L L E R
 A S S O C I A T E S

 200 Lexington Avenue
 Suite 1210
 New York, NY 10016

Collection Product Lead Time One Illuminates - Art Light Collection GRASP SERIES 4 - 6 weeks standard sizes/finishes. Custom lead time 6 - 8 weeks.

#### **SPECIFICATIONS**

Weight2': 6lbs, 3': 8lbs., 4':MaterialsAluminumLabelingCE/ULElectrical/Voltage110-volts. No driverDimming0-100%Color Temperature2400k or 2700k (seAccessories4x4 J-Box Cover Plate

2': 6lbs, 3': 8lbs., 4': 10lbs. Aluminum CE/UL 110-volts. No driver required 0-100% 2400k or 2700k (select temp. on order) 4x4 J-Box Cover Plate

### FINISHES (custom finishes available to-order)

Shade Stem/Backplate Oil-Rubbed Bronze, Ant. Brass, White/Black Powdercoat Oil-Rubbed Bronze, Ant. B