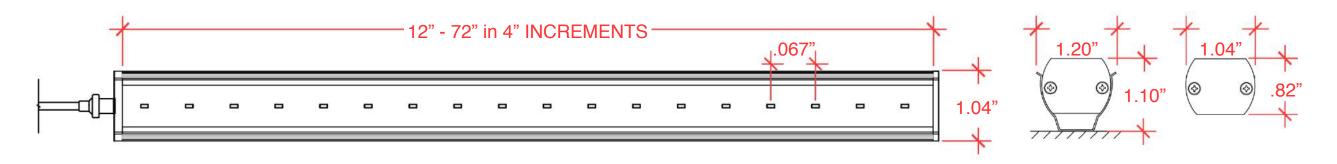

weeks.

#### **SPECIFICATIONS**

Weight2': 6lbs, 3': 8lbs., 4':MaterialsAluminumLabelingCE/ULElectrical/Voltage110-volts. No driverDimming0-100%Color Temperature2400k or 2700k (seAccessories4x4 J-Box Cover Plate

2': 6lbs, 3': 8lbs., 4': 10lbs. Aluminum CE/UL 110-volts. No driver required 0-100% 2400k or 2700k (select temp. on order) 4x4 J-Box Cover Plate

### FINISHES (custom finishes available to-order)

Shade Stem/Backplate Oil-Rubbed Bronze, Ant. Brass, White/Black Powdercoat Oil-Rubbed Bronze, Ant. Brass, Chrome, White/Black Powdercoat













#### FIXTURE DIMENSIONS: (custom sizes available to-order)

Shade standard sizes: 24" - 36" - 48"Overall Shade Width(custom size to-order)Stem standard sizes:9"Overall Projection from wall(custom size to-order)



#### **LED DIMENSIONS**





## FINISHES - ALL SERIES



















Contact Scott Winslow for info: scott@oneilluminates.com (917) 741-5778

#### **FIXTURE DIMENSIONS**



24", 36", 48" (overall shade width)
9" (overall projection from wall) [custom size to order]
16" up to 144" in 4" increments



**Installation Guide** 

**Section View** 



\*J - Box cover can ship immediately upon purchase order for pre-installation