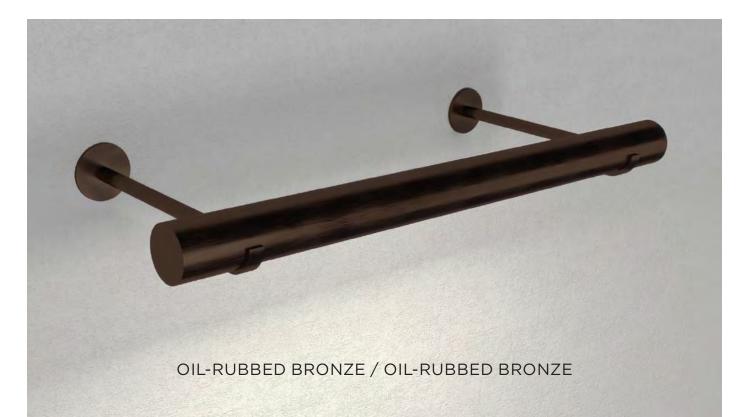

### FINISHES (custom finishes available to-order)

Shade Stem/Backplate Oil-Rubbed Bronze, Ant. Brass, White/Black Powdercoat Oil-Rubbed Bronze, Ant. Brass, Chrome, White/Black Powdercoat

## FINISHES - ALL SERIES

Contact Scott Winslow for info: scott@oneilluminates.com (917) 741-5778