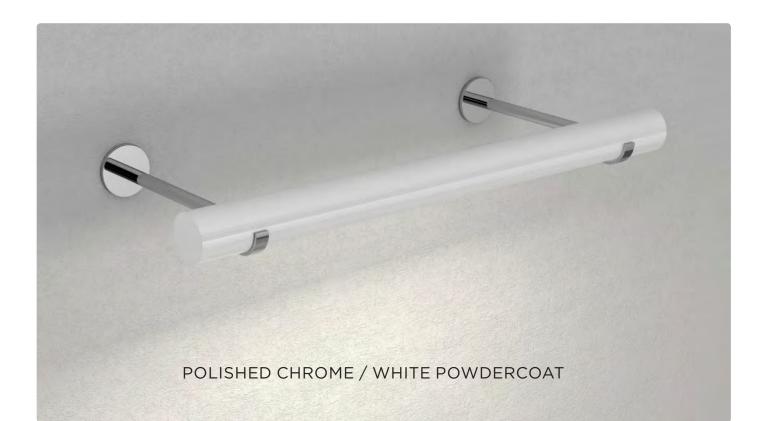

### FINISHES (custom finishes available to-order)

Shade Stem/Backplate Oil-Rubbed Bronze, Ant. Brass, White/Black Powdercoat Oil-Rubbed Bronze, Ant. Brass, Chrome, White/Black Powdercoat

## FINISHES - ALL SERIES

Contact Scott Winslow for info: scott@oneilluminates.com (917) 741-5778