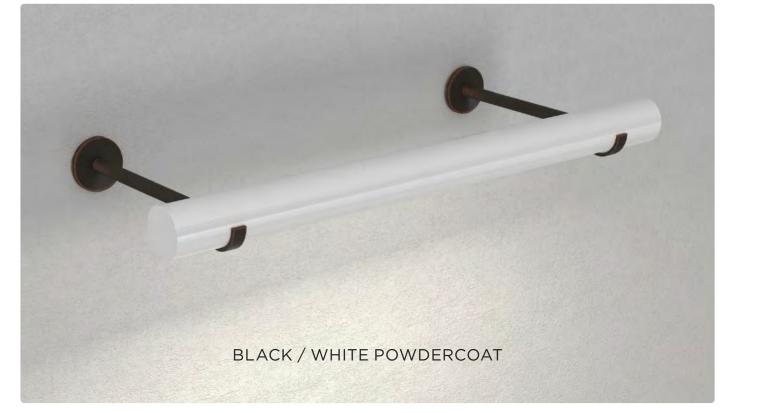

### FINISHES (custom finishes available to-order)

Shade Stem/Backplate Oil-Rubbed Bronze, Ant. Brass, White/Black Powdercoat Oil-Rubbed Bronze, Ant. Brass, Chrome, White/Black Powdercoat

## FINISHES - ALL SERIES

Contact Scott Winslow for info: scott@oneilluminates.com (917) 741-5778