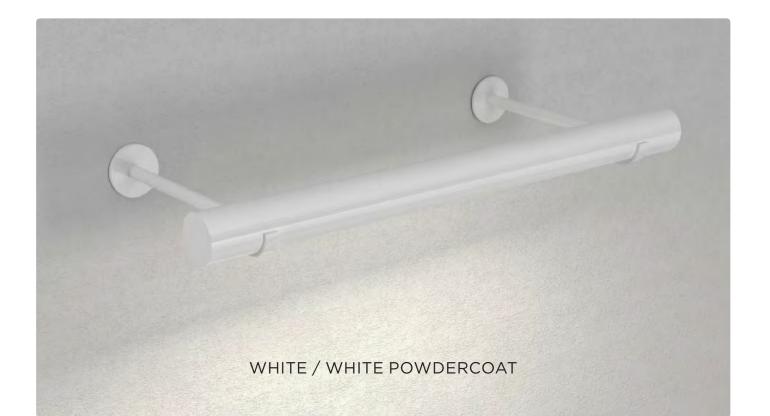

### FINISHES (custom finishes available to-order)

Shade Stem/Backplate Oil-Rubbed Bronze, Ant. Brass, White/Black Powdercoat Oil-Rubbed Bronze, Ant. Brass, Chrome, White/Black Powdercoat

## FINISHES - ALL SERIES

Contact Scott Winslow for info: scott@oneilluminates.com (917) 741-5778