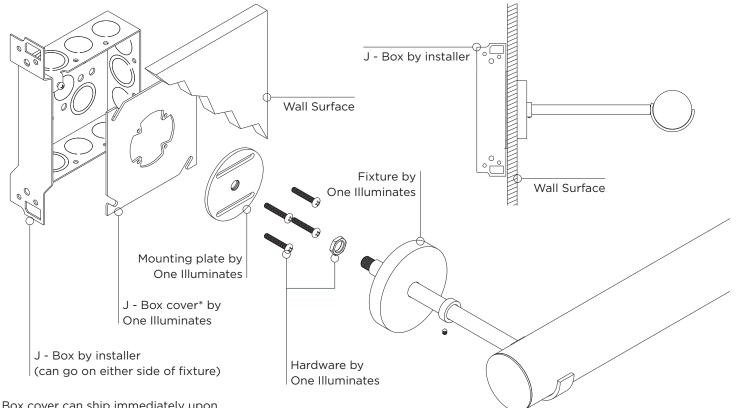

#### **FIXTURE DIMENSIONS**

24", 36", 48" (overall shade width)
9" (overall projection from wall) [custom size to order]
16" up to 144" in 4" increments

**Installation Guide** 

**Section View** 

\*J - Box cover can ship immediately upon purchase order for pre-installation