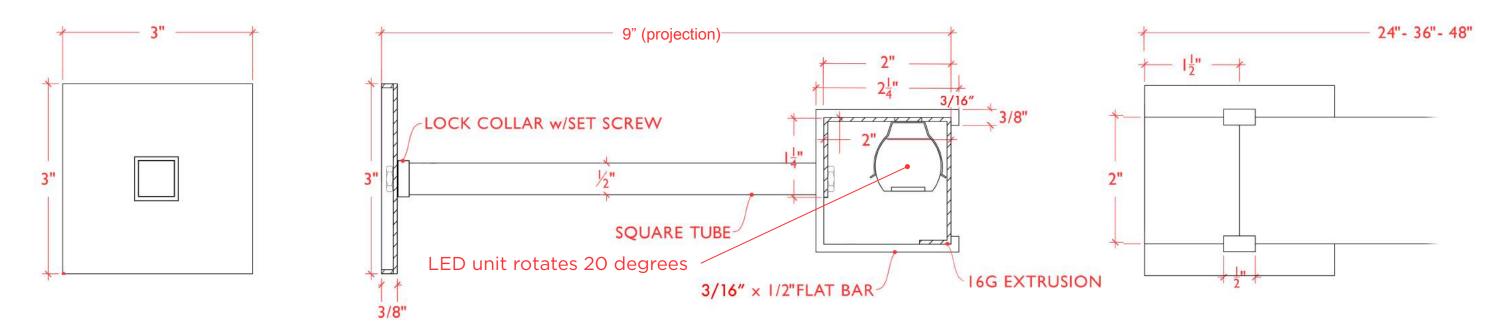

#### FIXTURE DIMENSIONS: (custom sizes available to-order)

Shade standard sizes: 24" - 36" - 48"Overall Shade Width(custom size to-order)Stem standard sizes:9"Overall Projection from wall(custom size to-order)

#### **FIXTURE DIMENSIONS**

24", 36", 48" (overall shade width)
9" (overall projection from wall) [custom size to order]
16" up to 144" in 4" increments

**Installation Guide** 

**Section View** 

\*J - Box cover can ship immediately upon purchase order for pre-installation