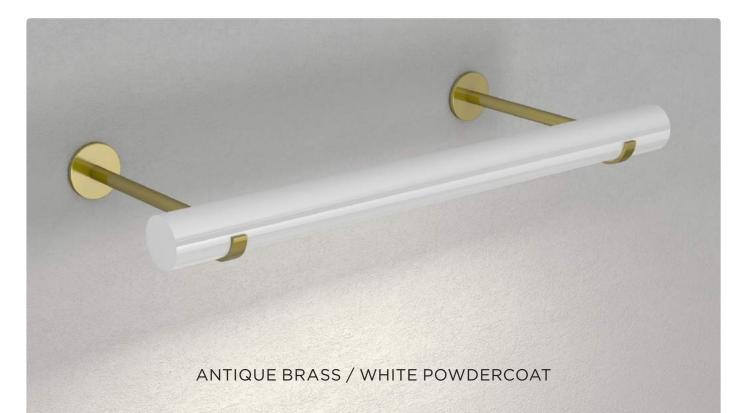

### FINISHES (custom finishes available to-order)

Shade Stem/Backplate Oil-Rubbed Bronze, Ant. Brass, White/Black Powdercoat Oil-Rubbed Bronze, Ant. Brass, Chrome, White/Black Powdercoat

## FINISHES - ALL SERIES

Contact Scott Winslow for info: scott@oneilluminates.com (917) 741-5778