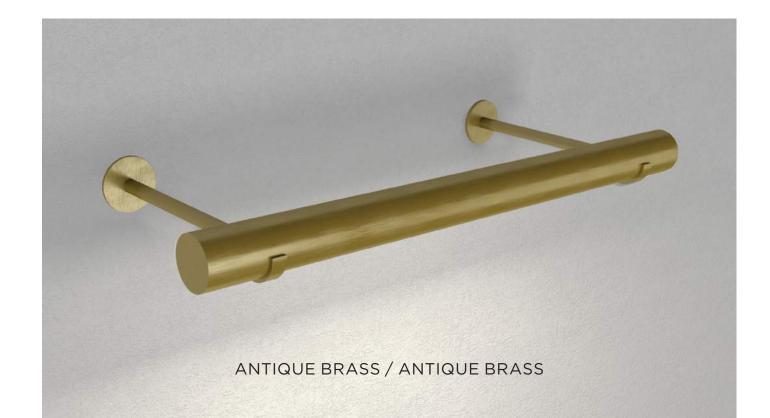

### FINISHES (custom finishes available to-order)

Shade Stem/Backplate Oil-Rubbed Bronze, Ant. Brass, White/Black Powdercoat Oil-Rubbed Bronze, Ant. Brass, Chrome, White/Black Powdercoat

## FINISHES - ALL SERIES

Contact Scott Winslow for info: scott@oneilluminates.com (917) 741-5778