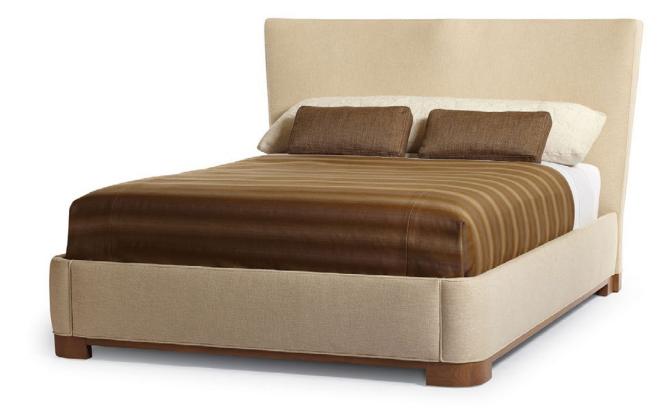

## NOCTURNE BED

Our Nocturne Bed has a perfect blend of relaxing comfort, sculpted curves in all the right places and a refined elegance. It is a fully upholstered bed with a subtle scalloped back perfect for burrowing into for reading. The surround is form fitted with soft rounded edges.

Available with European slat system or can be made to accommodate your box spring as shown here.

## WOOD/FINISH

Available in our standard woods + finishes. Shown in Walnut with Fog finish.