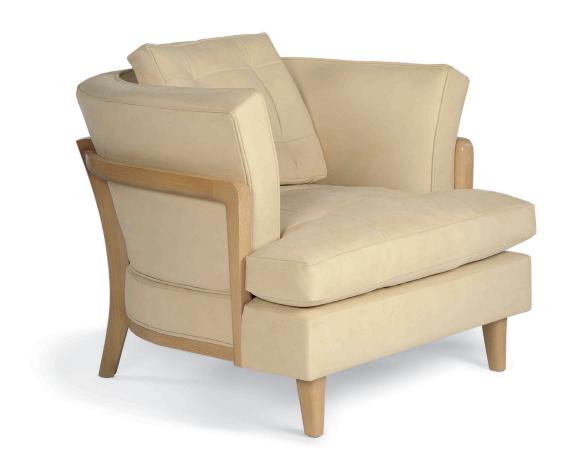

## **NEST CHAIR & OTTOMAN**

Our most graceful and sculptural upholstery collection, the Nest Chair conjures a glamorous sophistication from a bygone era that rings fresh today. A smooth, solid wood frame exterior handcrafted by our skilled craftsman carries and embraces the upholstered body. The pieced and tufted bench seat cushion is composed of foam with a down wrap. A loose, tufted pillow is included to adjust your level of comfort.

Handcrafted in California.

DIMENSIONS 31"W x 34"D x 27.5"H

WOOD/FINISH

Available in Ted Boerner standard woods and finishes.

2 of 2 telephone: 415.487.0110 tedboerner.com