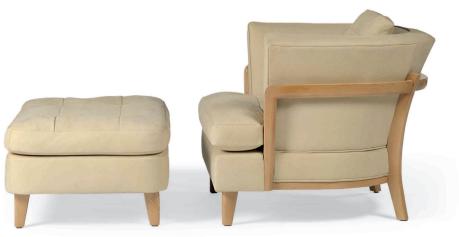

## **NEST CHAIR & OTTOMAN**

Our most graceful and sculptural upholstery collection, the Nest Chair conjures a glamorous sophistication from a bygone era that rings fresh today. A smooth, solid wood frame exterior handcrafted by our skilled craftsman carries and embraces the upholstered body. The pieced and tufted bench seat cushion is composed of foam with a down wrap. A loose, tufted pillow is included to adjust your level of comfort.

Handcrafted in California.

DIMENSIONS 31"W x 34"D x 27.5"H

WOOD/FINISH

Available in Ted Boerner standard woods and finishes.

2 of 2 telephone: 415.487.0110 tedboerner.com