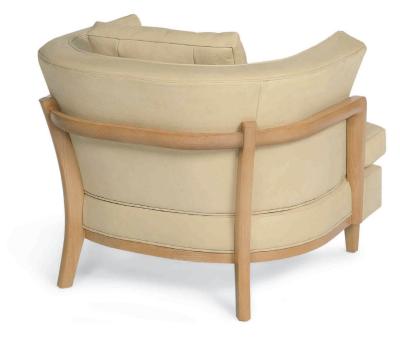

## **NEST CHAIR & OTTOMAN**

Our most graceful and sculptural upholstery collection, the Nest Chair conjures a glamorous sophistication from a bygone era that rings fresh today. A smooth, solid wood frame exterior handcrafted by our skilled craftsman carries and embraces the upholstered body. The pieced and tufted bench seat cushion is composed of foam with a down wrap. A loose, tufted pillow is included to adjust your level of comfort.

Handcrafted in California.

DIMENSIONS 31"W x 34"D x 27.5"H

WOOD/FINISH

Available in Ted Boerner standard woods and finishes.

2 of 2 telephone: 415.487.0110 tedboerner.com