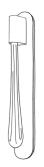

#### 9086

HEIGHT: 24 1/2"

(62.2 CM)

WIDTH: 4 1/5"

(10.1 CM) BRUSH

PROJECTION: 3.5"

(8.9 CM)

BACKPLATE: 24" H X 4.5" W

(62.2 H X 10.1 W) CM

WIRING: LED 2700K 90+ CRI

WEIGHT: 12 LBS

J-BOX LOCATION: APPROX. 7",12"&17" (17.7,30.4,43.2CM ) FROM TOP OF

FIXTLIRE