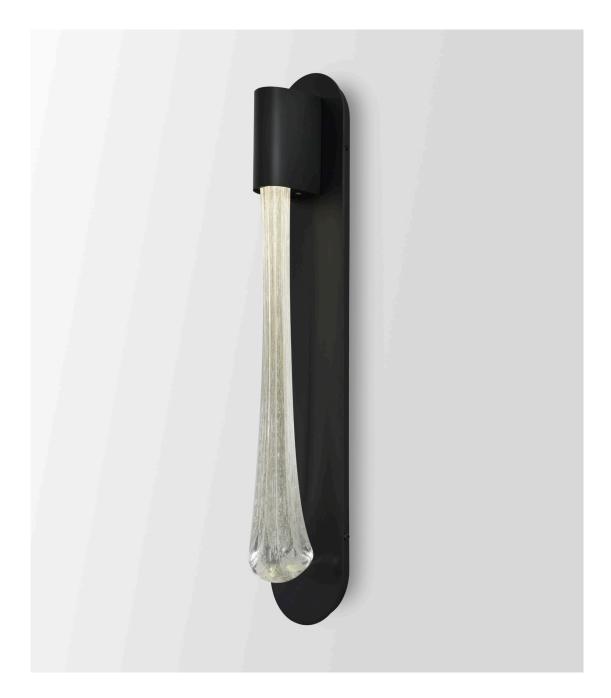

# F U S E

lighting

MURANO SCONCE

PATINATED STEEL WITH CLEAR DROP GLASS

### MURANO SCONCE

200 Lexington Avenue Suite 1210 New York, NY 10016 212.684.0070 Fax.212.684.0776 www.dennismiller.com

#### 9086

HEIGHT: 24 1/2"

(62.2 CM)

WIDTH: 4 1/5"

(10.1 CM) BRUSH

PROJECTION: 3.5"

(8.9 CM)

BACKPLATE: 24" H X 4.5" W

(62.2 H X 10.1 W) CM

WIRING: LED 2700K 90+ CRI

WEIGHT: 12 LBS

J-BOX LOCATION: APPROX. 7",12"&17" (17.7,30.4,43.2CM ) FROM TOP OF

FIXTLIRE

#### **METAL FINISHES**

PATINATED BRONZE BRUSHED BRASS LIGHT ANTIQUE BRASS DARK ANTIQUE BRASS POLISHED NICKEL SATIN NICKEL OIL RUBBED BRONZE

GLOSS WHITE POWDER COAT

MATTE BLACK POWDER COAT

PATINATED STEEL

## GLASS SHADES

**COLOR** CLEAR

MURANO SCONCE

X-9086 (OUTDOOR)

fuselighting.com

© COPYRIGHT FUSE LIGHTING. ALL RIGHTS RESERVED.