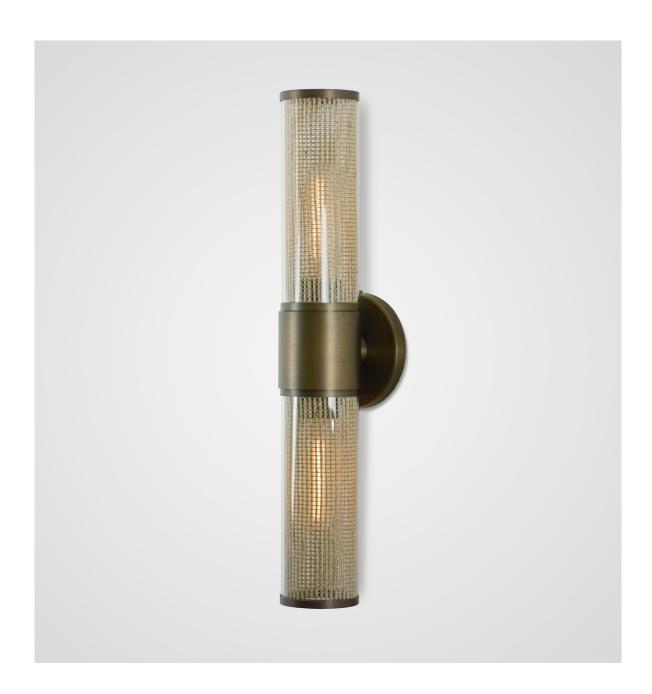

# MONTECITO SCONCE

DARK ANTIQUE BRASS WITH CLEAR GLASS AND WOVEN WIRE WITH JUTE

### MONTECITO SCONCE

#### 9203

HEIGHT: 19 1/2" (49.5 CM)

WIDTH: 4 1/2" (11.4 CM)
PROJECTION: 4" (10.2 CM)

BACKPLATE: 4 1/2" DIA (11.4CM)

WIRING: 2 MEDIUM-BASE SOCKET, 60-

WATT MAX.

RECOMMENDED BULB: CLEAR LED T-10

J-BOX LOCATION: 9 3/4" (24.7 CM)

FROM TOP OF FIXTURE

WEIGHT: 13 LBS

ADA COMPLIANT