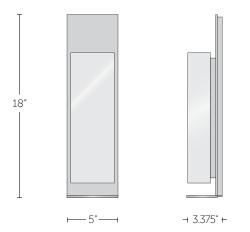

| DIMENSIONS                    | WEIGHT |
|-------------------------------|--------|
| W 5" x H 18" x D 3.375"       | 6 lbs. |
| W 127 mm x H 457 mm x D 86 mm | 2.7 kg |