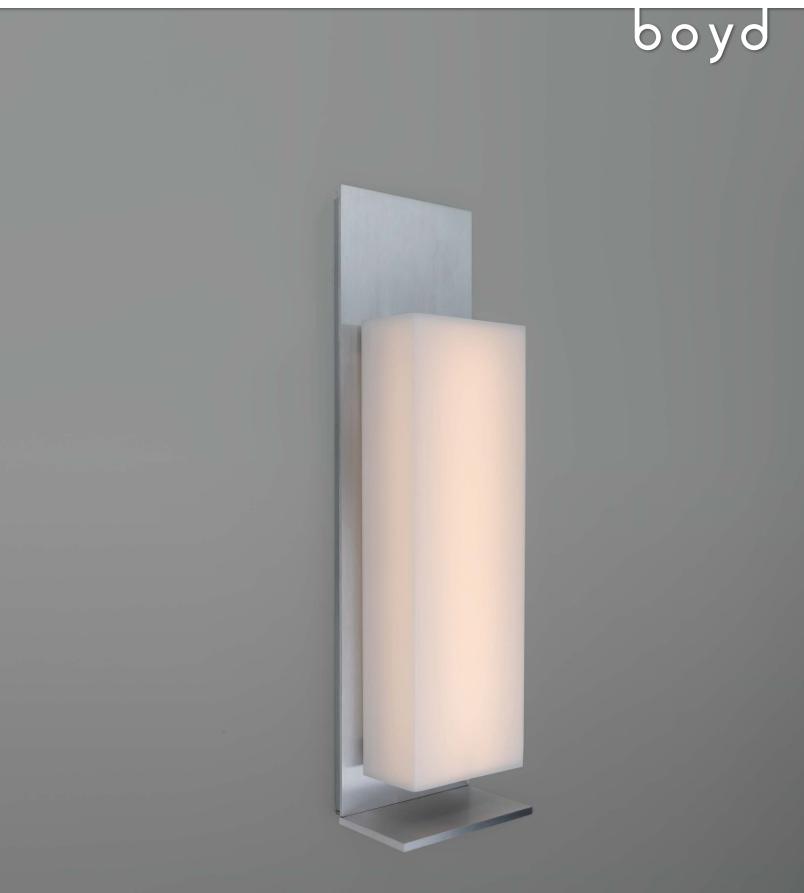

### MODEL # 10531

The sleek ADA Miamicita Sconce is a smaller cousin to the Miami Sconce. The clean, architectural lines are subtle but bold and quintessential Boyd. Designed by Alejandro Vargas.

#### MATERIALS

Brass

## FINISHES

Blackened Aluminum, Rubbed Bronze or Satin Aluminum

#### LAMPING

7 watt LED lamps (included) offer 2700°k, 90+ CRI illumination, and providing  $\approx$  450 lumens at 120 or 277v. Driver must be mounted remotely. Fixture may be dimmed using 0-10v low-voltage dimming controls and wiring.