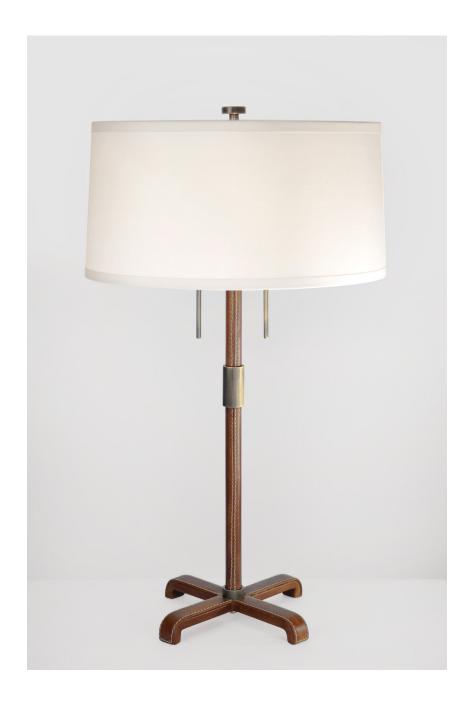

# MASON TABLE LAMP

BROWN LEATHER WITH LIGHT ANTIQUE BRASS ACCENTS AND BRIGHT WHITE SILK PONGEE SHADE

# MASON TABLE LAMP

### 6035

HEIGHT: 27"

(68.6 CM)

BASE: 19 1/2"H X 9 ½"W X 9 ½"D (49.5H X 24.1W X 24.1D)

SHADE: 7 ½"H X 15"DIA (19.0H X 38.1 DIA)

WIRING: 2 MEDIUM-BASE SOCKETS WITH PULL CHAINS AND HI/LO SWITCH,

60 WATT MAX. EACH

RECOMMENDED BULB: FROSTED A

CORD LENGTH: 96" PROVIDED. PLEASE SPECIFY AT TIME OF PURCHASE FOR ADDITIONAL LENGTH (UPCHARGE)