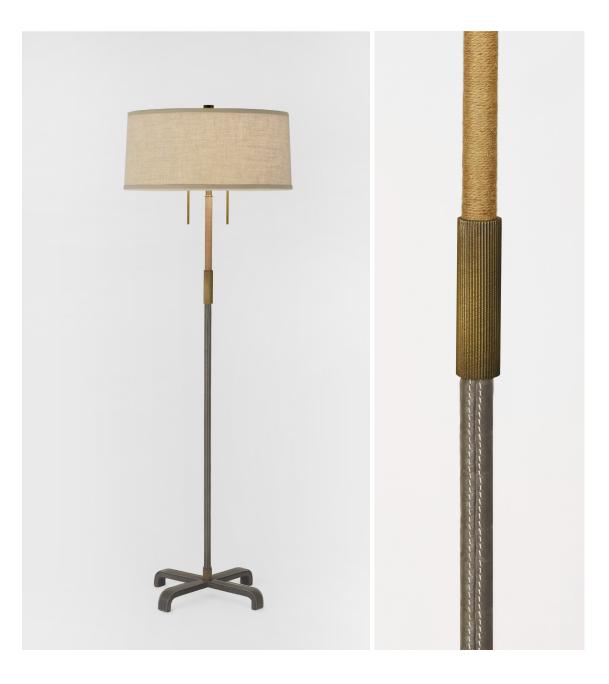

# MASON FLOOR LAMP

MINK LEATHER, LIGHT ANTIQUE BRASS AND JUTE WRAP WITH NATURAL LINEN SHADE

© 2000-2020 FUSE LIGHTING. ALL RIGHTS RESERVED.

## MASON FLOOR LAMP

### 7035

HEIGHT: 59"

(149.9 CM)

BASE: 50"H X 16"W X 16"D (127 H X 40.6W X 40.6D)

SHADE: 9"H X 20" DIA. (22.9H X 50.8 DIA.)

WIRING: 2 MEDIUM BASE SOCKETS WITH PULL CHAINS, 60 WATT MAX. EACH

RECOMMENDED BULBS: FROSTED "A"

CORD LENGTH: 96" PROVIDED.

PLEASE SPECIFY AT TIME OF PURCHASE FOR ADDITIONAL LENGTH (UPCHARGE)

#### **METAL FINISHES**

BRUSHED BRASS LIGHT ANTIQUE BRASS DARK ANTIQUE BRASS MATTE BRASS POLISHED NICKEL SATIN NICKEL DIL RUBBED BRONZE

#### SHADE OPTIONS

BLACK SILK PONGEE BRIGHT WHITE SILK PONGEE MUSHROOM SILK PONGEE WHITE SILK PONGEE CREAM LINEN WHITE LINEN NATURAL LINEN

#### **LEATHER OPTIONS**

WHITE BROWN BLACK MINK CREAM SNAKESKIN (UPCHARGE) C.O.L. (UPCHARGE)

#### WRAP ACCENT OPTIONS

CANE JUTE

TABLE LAMP 6035

fuselighting.com

© Copyright fuse lighting. All rights reserved.